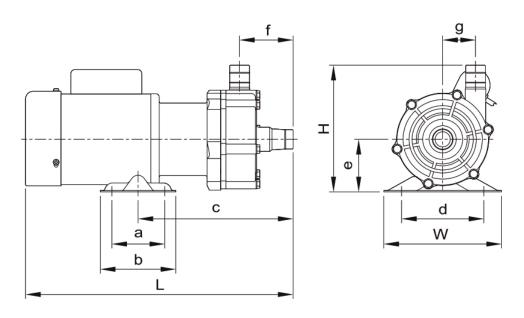

## **Dimension (Unit: mm)**

| Model   | W   | Н   | L   | a  | b   | С   | d   | e  | f  | g    |
|---------|-----|-----|-----|----|-----|-----|-----|----|----|------|
| 200PS-F | 156 | 165 | 355 | 70 | 100 | 205 | 110 | 66 | 70 | 43.5 |
| 250PS-F | 156 | 165 | 365 | 70 | 100 | 195 | 110 | 66 | 70 | 43.5 |
| 300PS-F | 160 | 175 | 385 | 50 | 110 | 181 | 110 | 75 | 55 | 47.5 |