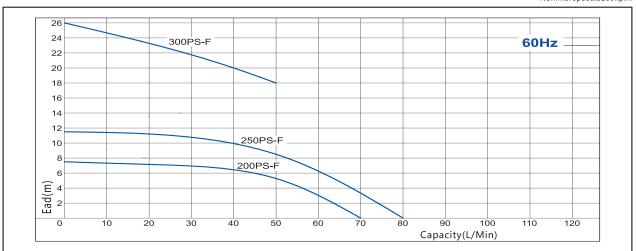

# **Specification:**

| Model   | Cor       | nnection Metho | Rated Capaci | Rated Head (m) |      | Motor Output (W) |      |            |
|---------|-----------|----------------|--------------|----------------|------|------------------|------|------------|
|         | Hose (mm) | Thread (")     | Flange (A)   | 50Hz           | 60Hz | 50Hz             | 60Hz | Output (W) |
| 200PS-F | 26×26     | 1×1            | 25×25        | 50             | 50   | 5.5              | 5.5  | 150        |
| 250PS-F | 26×26     | 1×1            | 25×25        | 50             | 50   | 8.5              | 8.5  | 250        |
| 300PS-F | 26×20     | 1×3/4          | 25×25        | 50             | 50   | 16               | 21   | 330        |

### **PS-F Pump Performance Curve:**

Nominal speed:2700r.p.m

Nominal speed:3200r.p.m