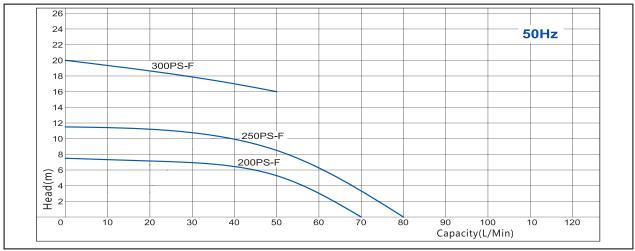

# **Specification:**

| Model   | Cor       | nnection Metho | Rated Capaci | Rated Head (m) |      | Motor Output (W) |      |            |
|---------|-----------|----------------|--------------|----------------|------|------------------|------|------------|
|         | Hose (mm) | Thread (")     | Flange (A)   | 50Hz           | 60Hz | 50Hz             | 60Hz | Output (W) |
| 200PS-F | 26×26     | 1×1            | 25×25        | 50             | 50   | 5.5              | 5.5  | 150        |
| 250PS-F | 26×26     | 1×1            | 25×25        | 50             | 50   | 8.5              | 8.5  | 250        |
| 300PS-F | 26×20     | 1×3/4          | 25×25        | 50             | 50   | 16               | 21   | 330        |

### **PS-F Pump Performance Curve:**

Nominal speed:2700r.p.m

Nominal speed:3200r.p.m