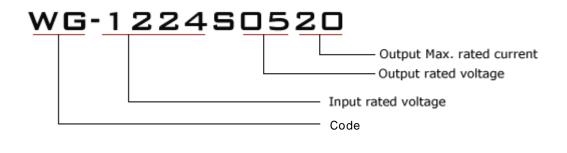

#### Model naming method

6)

 $\sim$ 

# Specifications

| Model       | WG-1224S0520                |     |                                  |  |
|-------------|-----------------------------|-----|----------------------------------|--|
| Input       | Rated voltage               | V   | 12/24                            |  |
|             | Voltage range               | V   | 8-36                             |  |
|             | Efficiency (type)           | %   | 92% @ 12V input; 91% @ 24V input |  |
|             | Positive cable (red)        | AWG | 16 @ 16.5cm length               |  |
|             | Negative cable (black)      | AWG | 16 @ 16.5cm length               |  |
| Output      | Voltage                     | V   | 5                                |  |
|             | Max. rated current          | А   | 20                               |  |
|             | Max. rated power            | W   | 100                              |  |
|             | Voltage regulation          | %   | ±1                               |  |
|             | Load regulation             | %   | 2                                |  |
|             | No load loss                | mA  | 30                               |  |
|             | Ripple & noise              | mV  | 90~110                           |  |
|             | Positive cable (yellow)     | AWG | 14 @ 16.5cm length               |  |
|             | Negative cable (black)      | AWG | 14 @ 16.5cm length               |  |
| Environment | Working temperature         | °C  | -35 ~ +80                        |  |
|             | Working humidity            | RH  | 10% ~ 90%                        |  |
|             | Storage temperature         | °C  | -40 ~ +85                        |  |
| Function    | Short circuit protection    |     | YES                              |  |
|             | Over load protection        |     | YES                              |  |
|             | Waterproof                  |     | IP68                             |  |
|             | Over temperature protection |     | YES                              |  |
|             | Over voltage protection     |     | YES                              |  |
| Mechanical  | Weight                      | g   | 290                              |  |
|             | Size                        | mm  | 74*74*32                         |  |
| Other       | Cooling                     |     | Free air convection              |  |
|             | Packaging                   |     | White box                        |  |