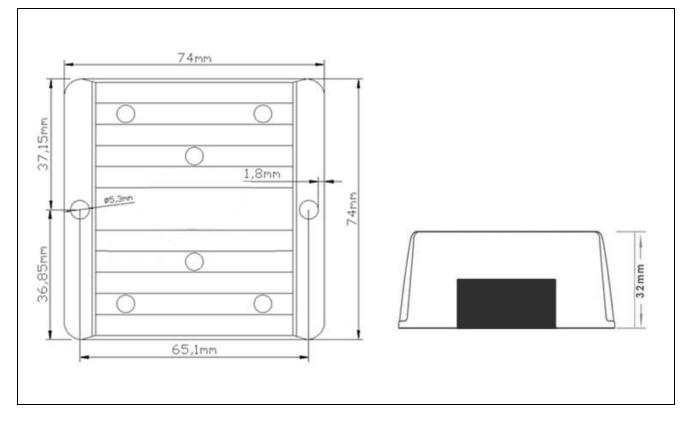

## Dimension

| Input voltage | Output voltage | Output current | Output power | Efficiency | Size       |
|---------------|----------------|----------------|--------------|------------|------------|
| 8-36V DC      | 5V DC          | 20 Amps        | 100 Watts    | 92%        | 74*74*32mm |