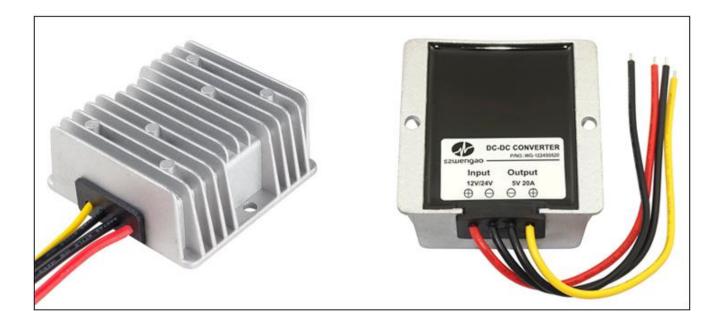

| Input voltage | Output voltage | Output current | Output power | Efficiency | Size       |
|---------------|----------------|----------------|--------------|------------|------------|
| 8-36V DC      | 5V DC          | 20 Amps        | 100 Watts    | 92%        | 74*74*32mm |

#### Features

- Design meeting RoHS / CE
- High efficiency: 92% ( @ 12V input )
- Non-isolated between input and output
- Internal capacitor: NCC (high reliability)
- 100% full load burn-in test
- Short circuit, Over load, Over temperature protections
- Waterproof level IP68
- 1 Year warranty