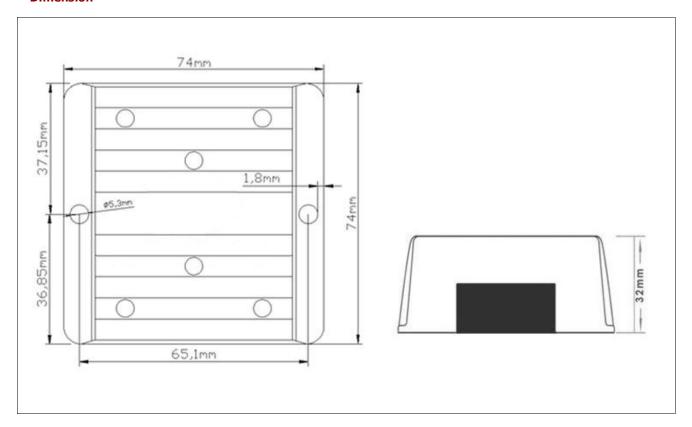

## **Dimension**

| Input voltage | Output voltage | Output current | Output power | Efficiency | Size       |
|---------------|----------------|----------------|--------------|------------|------------|
| 8-36V DC      | 5V DC          | 30 Amps        | 150 Watts    | 93%        | 74*74*32mm |

## **Specifications**

| Model       | WG-1224S0530                |     |                                  |  |  |
|-------------|-----------------------------|-----|----------------------------------|--|--|
| Input       | Rated voltage               | V   | 12/24                            |  |  |
|             | Voltage range               | V   | 8-36                             |  |  |
|             | Efficiency (type)           | %   | 93% @ 12V input; 92% @ 24V input |  |  |
|             | Positive cable (red)        | AWG | 14 @ 16.5cm length               |  |  |
|             | Negative cable (black)      | AWG | 14 @ 16.5cm length               |  |  |
| Output      | Voltage                     | V   | 5                                |  |  |
|             | Max. rated current          | А   | 30                               |  |  |
|             | Max. rated power            | W   | 150                              |  |  |
|             | Voltage regulation          | %   | ±1                               |  |  |
|             | Load regulation             | %   | 2                                |  |  |
|             | No load loss                | mA  | 30                               |  |  |
|             | Ripple & noise              | mV  | 90~110                           |  |  |
|             | Positive cable (white)      | AWG | 12 @ 16.5cm length               |  |  |
|             | Negative cable (black)      | AWG | 12 @ 16.5cm length               |  |  |
| Environment | Working temperature         | °C  | -35 ~ +80                        |  |  |
|             | Working humidity            | RH  | 10% ~ 90%                        |  |  |
|             | Storage temperature         | °c  | -40 ~ +85                        |  |  |
| Function    | Short circuit protection    |     | YES                              |  |  |
|             | Over load protection        |     | YES                              |  |  |
|             | Waterproof                  |     | IP68                             |  |  |
|             | Over temperature protection |     | YES                              |  |  |
|             | Over voltage protection     |     | YES                              |  |  |
| Mechanical  | Weight                      | g   | 300                              |  |  |
|             | Size                        | mm  | 74*74*32                         |  |  |
| Other       | Cooling                     |     | Free air convection              |  |  |
|             | Packaging                   |     | White box                        |  |  |