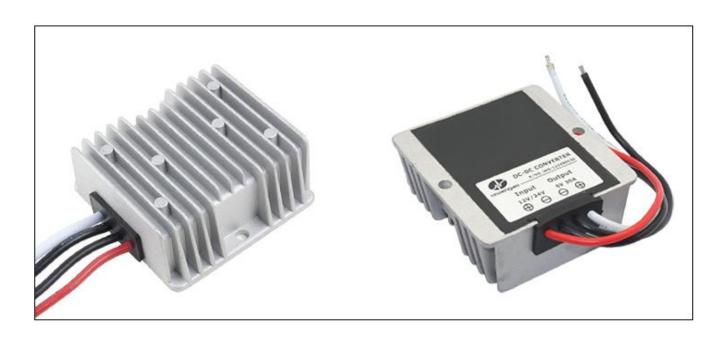

#### **Features**

- Design meeting RoHS / CE
- High efficiency: 93% ( @ 12V input )
- Non-isolated between input and output
- Internal capacitor: NCC (high reliability)
- 100% full load burn-in test
- Short circuit, Over load, Over temperature protections
- Waterproof level IP68
- 1 Year warranty