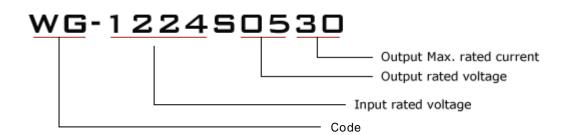

### **Model naming method**

## **Specifications**

| Model       | WG-1224S0530                |     |                                  |  |  |
|-------------|-----------------------------|-----|----------------------------------|--|--|
| Input       | Rated voltage               | V   | 12/24                            |  |  |
|             | Voltage range               | V   | 8-36                             |  |  |
|             | Efficiency (type)           | %   | 93% @ 12V input; 92% @ 24V input |  |  |
|             | Positive cable (red)        | AWG | 14 @ 16.5cm length               |  |  |
|             | Negative cable (black)      | AWG | 14 @ 16.5cm length               |  |  |
| Output      | Voltage                     | V   | 5                                |  |  |
|             | Max. rated current          | А   | 30                               |  |  |
|             | Max. rated power            | W   | 150                              |  |  |
|             | Voltage regulation          | %   | ±1                               |  |  |
|             | Load regulation             | %   | 2                                |  |  |
|             | No load loss                | mA  | 30                               |  |  |
|             | Ripple & noise              | mV  | 90~110                           |  |  |
|             | Positive cable (white)      | AWG | 12 @ 16.5cm length               |  |  |
|             | Negative cable (black)      | AWG | 12 @ 16.5cm length               |  |  |
| Environment | Working temperature         | °C  | -35 ~ +80                        |  |  |
|             | Working humidity            | RH  | 10% ~ 90%                        |  |  |
|             | Storage temperature         | °c  | -40 ~ +85                        |  |  |
| Function    | Short circuit protection    |     | YES                              |  |  |
|             | Over load protection        |     | YES                              |  |  |
|             | Waterproof                  |     | IP68                             |  |  |
|             | Over temperature protection |     | YES                              |  |  |
|             | Over voltage protection     |     | YES                              |  |  |
| Mechanical  | Weight                      | g   | 300                              |  |  |
|             | Size                        | mm  | 74*74*32                         |  |  |
| Other       | Cooling                     |     | Free air convection              |  |  |
|             | Packaging                   |     | White box                        |  |  |