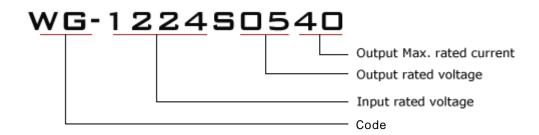

| Input voltage | Output voltage | Output current | Output power | Efficiency | Size        |
|---------------|----------------|----------------|--------------|------------|-------------|
| 8-36V DC      | 5V DC          | 40 Amps        | 200 Watts    | 95%        | 100*80*39mm |



#### **Features**

- Design meeting RoHS / CE
- High efficiency: 95% (@ 12V input)
- Non-isolated between input and output
- Internal capacitor: NCC & NICHICON (high reliability)
- 100% full load burn-in test
- Short circuit, Over load, Over temperature protections
- Waterproof level IP68
- 1 Year warranty

# **Applications**

- Trucks
- Forklifts
- Buses
- Logging Vehicles
- Electromotor
- Telecommunications
- Boat & Yacht
- LED Marketplaces and so on..

### **Model naming method**





sales@ato.com



## **Specifications**

| Model       | WG-1224S0540                |     |                     |  |  |
|-------------|-----------------------------|-----|---------------------|--|--|
|             | Rated voltage               | V   | 12/24               |  |  |
|             | Voltage range               | V   | 8-36                |  |  |
| Input       | Efficiency (type)           | %   | 95% @ 12V input     |  |  |
|             | Positive cable (red)        | AWG | 12 @ 16.5cm length  |  |  |
|             | Negative cable (black)      | AWG | 12 @ 16.5cm length  |  |  |
|             | Voltage                     | V   | 5                   |  |  |
|             | Max. rated current          | Α   | 40                  |  |  |
|             | Max. rated power