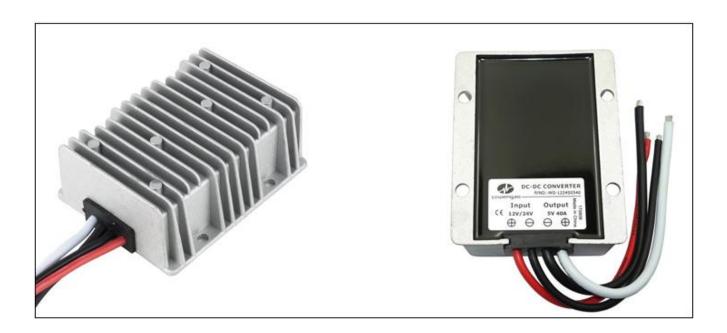

## **Specifications**

| Model       | WG-1224S0540                |     |                     |  |  |
|-------------|-----------------------------|-----|---------------------|--|--|
|             | Rated voltage               | V   | 12/24               |  |  |
|             | Voltage range               | V   | 8-36                |  |  |
| Input       | Efficiency (type)           | %   | 95% @ 12V input     |  |  |
|             | Positive cable (red)        | AWG | 12 @ 16.5cm length  |  |  |
|             | Negative cable (black)      | AWG | 12 @ 16.5cm length  |  |  |
|             | Voltage                     | V   | 5                   |  |  |
|             | Max. rated current          | Α   | 40                  |  |  |
|             | Max. rated power            | W   | 200                 |  |  |
|             | Voltage regulation          | %   | ±1                  |  |  |
| Output      | Load regulation             | %   | 2                   |  |  |
|             | No load loss                | mA  | 70                  |  |  |
|             | Ripple & noise              | mV  | 230                 |  |  |
|             | Positive cable (yellow)     | AWG | 10 @ 16.5cm length  |  |  |
|             | Negative cable (black)      | AWG | 10 @ 16.5cm length  |  |  |
| Environment | Working temperature         | °C  | -35 ~ +80           |  |  |
|             | Working humidity            | RH  | 10% ~ 90%           |  |  |
|             | Storage temperature         | °C  | -40 ~ +85           |  |  |
|             | Short circuit protection    |     | YES                 |  |  |
|             | Over load protection        |     | YES                 |  |  |
| Function    | Waterproof                  |     | IP68                |  |  |
|             | Over temperature protection |     | YES                 |  |  |
|             | Over voltage protection     |     | YES                 |  |  |
|             | Weight                      | g   | 500                 |  |  |
| Mechanical  | Size                        | mm  | 100*80*39           |  |  |
| Ohla a ra   | Cooling                     |     | Free air convection |  |  |
| Other       | Packaging                   |     | White box           |  |  |