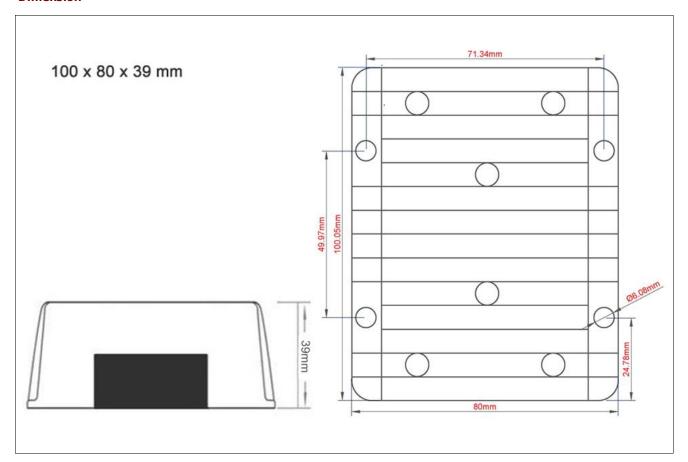

e temperature         | °C  | -40 ~ +85           |  |  |
|             | Short circuit protection    |     | YES                 |  |  |
|             | Over load protection        |     | YES                 |  |  |
| Function    | Waterproof                  |     | IP68                |  |  |
|             | Over temperature protection |     | YES                 |  |  |
|             | Over voltage protection     |     | YES                 |  |  |
|             | Weight                      | g   | 500                 |  |  |
| Mechanical  | Size                        | mm  | 100*80*39           |  |  |
| Ohla a ra   | Cooling                     |     | Free air convection |  |  |
| Other       | Packaging                   |     | White box           |  |  |



### **Dimension**