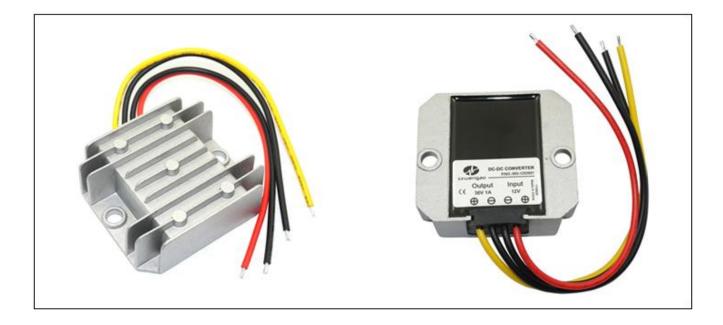

### Features

- Design meeting RoHS / CE
- $\bullet$  High efficiency: 94% ( @ 12V input )
- Non-isolated between input and output
- Internal capacitor: NCC & NICHICON (high reliability)
- 100% full load burn-in test
- Over load, Over temperature and Over voltage protections
- Waterproof level IP68
- 1 Year warranty

## Specifications

| Model       |                             | WG-12S3601 |                     |  |
|-------------|-----------------------------|------------|---------------------|--|
| Input       | Rated voltage               | V          | 12                  |  |
|             | Voltage range               | V          | 10-25               |  |
|             | Efficiency (type)           | %          | 94% @ 12V input     |  |
|             | Positive cable (red)        | AWG        | 18 @ 16.5cm length  |  |
|             | Negative cable (black)      | AWG        | 18 @ 16.5cm length  |  |
| Output      | Voltage                     | V          | 36                  |  |
|             | Max. rated current          | А          | 1                   |  |
|             | Max. rated power            | W          | 36                  |  |
|             | Voltage regulation          | %          | ±1                  |  |
|             | Load regulation             | %          | 2                   |  |
|             | No load loss                | mA         | 50 @ 12V input      |  |
|             | Ripple & noise              | mV         | 160 (full load)     |  |
|             | Positive cable (yellow)     | AWG        | 18 @ 16.5cm length  |  |
|             | Negative cable (black)      | AWG        | 18 @ 16.5cm length  |  |
| Environment | Working temperature         | °c         | -40 ~ +80           |  |
|             | Working humidity            | RH         | 10% ~ 90%           |  |
|             | Storage temperature         | °c         | -40 ~ +100          |  |
| Function    | Short circuit protection    |            | NO                  |  |
|             | Over current protection     |            | YES                 |  |
|             | Waterproof                  |            | IP68                |  |
|             | Over temperature protection |            | YES                 |  |
|             | Over voltage protection     |            | YES                 |  |
| Mechanical  | Weight                      | g          | 108                 |  |
|             | Size                        | mm         | 57*64*22            |  |
| Other       | Cooling                     |            | Free air convection |  |
|             | Packaging                   |            | White box           |  |