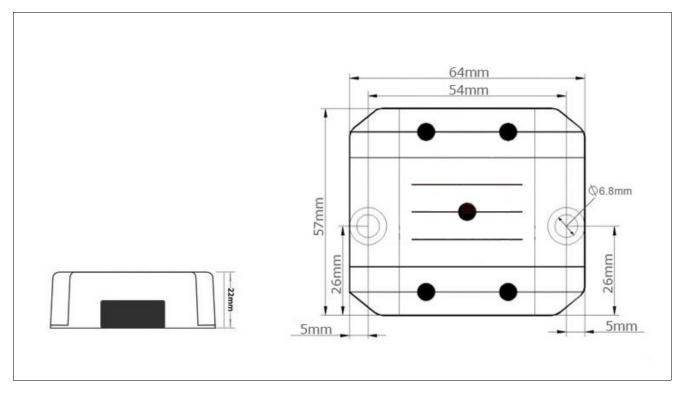

# Dimension

## Specifications

| Model       |                             | WG-12S3601 |                     |  |
|-------------|-----------------------------|------------|---------------------|--|
| Input       | Rated voltage               | V          | 12                  |  |
|             | Voltage range               | V          | 10-25               |  |
|             | Efficiency (type)           | %          | 94% @ 12V input     |  |
|             | Positive cable (red)        | AWG        | 18 @ 16.5cm length  |  |
|             | Negative cable (black)      | AWG        | 18 @ 16.5cm length  |  |
| Output      | Voltage                     | V          | 36                  |  |
|             | Max. rated current          | А          | 1                   |  |
|             | Max. rated power            | W          | 36                  |  |
|             | Voltage regulation          | %          | ±1                  |  |
|             | Load regulation             | %          | 2                   |  |
|             | No load loss                | mA         | 50 @ 12V input      |  |
|             | Ripple & noise              | mV         | 160 (full load)     |  |
|             | Positive cable (yellow)     | AWG        | 18 @ 16.5cm length  |  |
|             | Negative cable (black)      | AWG        | 18 @ 16.5cm length  |  |
| Environment | Working temperature         | °c         | -40 ~ +80           |  |
|             | Working humidity            | RH         | 10% ~ 90%           |  |
|             | Storage temperature         | °c         | -40 ~ +100          |  |
| Function    | Short circuit protection    |            | NO                  |  |
|             | Over current protection     |            | YES                 |  |
|             | Waterproof                  |            | IP68                |  |
|             | Over temperature protection |            | YES                 |  |
|             | Over voltage protection     |            | YES                 |  |
| Mechanical  | Weight                      | g          | 108                 |  |
|             | Size                        | mm         | 57*64*22            |  |
| Other       | Cooling                     |            | Free air convection |  |
|             | Packaging                   |            | White box           |  |