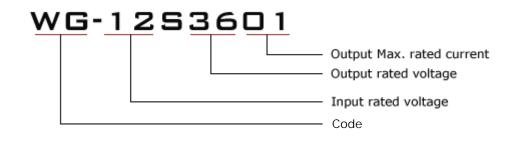

#### Model naming method

6)

## Specifications

| Model       |                             | WG-12S3601 |                     |  |
|-------------|-----------------------------|------------|---------------------|--|
| Input       | Rated voltage               | V          | 12                  |  |
|             | Voltage range               | V          | 10-25               |  |
|             | Efficiency (type)           | %          | 94% @ 12V input     |  |
|             | Positive cable (red)        | AWG        | 18 @ 16.5cm length  |  |
|             | Negative cable (black)      | AWG        | 18 @ 16.5cm length  |  |
| Output      | Voltage                     | V          | 36                  |  |
|             | Max. rated current          | А          | 1                   |  |
|             | Max. rated power            | W          | 36                  |  |
|             | Voltage regulation          | %          | ±1                  |  |
|             | Load regulation             | %          | 2                   |  |
|             | No load loss                | mA         | 50 @ 12V input      |  |
|             | Ripple & noise              | mV         | 160 (full load)     |  |
|             | Positive cable (yellow)     | AWG        | 18 @ 16.5cm length  |  |
|             | Negative cable (black)      | AWG        | 18 @ 16.5cm length  |  |
| Environment | Working temperature         | °c         | -40 ~ +80           |  |
|             | Working humidity            | RH         | 10% ~ 90%           |  |
|             | Storage temperature         | °c         | -40 ~ +100          |  |
| Function    | Short circuit protection    |            | NO                  |  |
|             | Over current protection     |            | YES                 |  |
|             | Waterproof                  |            | IP68                |  |
|             | Over temperature protection |            | YES                 |  |
|             | Over voltage protection     |            | YES                 |  |
| Mechanical  | Weight                      | g          | 108                 |  |
|             | Size                        | mm         | 57*64*22            |  |
| Other       | Cooling                     |            | Free air convection |  |
|             | Packaging                   |            | White box           |  |