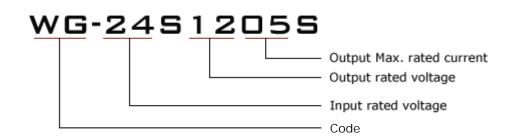

### **Model naming method**

# **Specifications**

| Model       | WG-24S1205S                 |     |                     |  |  |
|-------------|-----------------------------|-----|---------------------|--|--|
| Input       | Rated voltage               | V   | 24                  |  |  |
|             | Voltage range               | V   | 18-36               |  |  |
|             | Efficiency (type)           | %   | 95% @ 24Vin         |  |  |
|             | Positive cable (red)        | AWG | 18 @ 16.5cm length  |  |  |
|             | Negative cable (black)      | AWG | 18 @ 16.5cm length  |  |  |
| Output      | Voltage                     | V   | 12                  |  |  |
|             | Max. rated current          | Α   | 5                   |  |  |
|             | Max. rated power            | W   | 60                  |  |  |
|             | Voltage regulation          | %   | ±1                  |  |  |
|             | Load regulation             | %   | 2                   |  |  |
|             | No load loss                | mA  | 20                  |  |  |
|             | Ripple & noise              | mV  | 80                  |  |  |
|             | Positive cable (yellow)     | AWG | 18 @ 16.5cm length  |  |  |
|             | Negative cable (black)      | AWG | 18 @ 16.5cm length  |  |  |
| Environment | Working temperature         | °C  | -35 ~ +80           |  |  |
|             | Working humidity            | RH  | 10% ~ 90%           |  |  |
|             | Storage temperature         | °C  | -40 ~ +85           |  |  |
| Function    | Short circuit protection    |     | YES                 |  |  |
|             | Over load protection        |     | YES                 |  |  |
|             | Waterproof                  |     | IP68                |  |  |
|             | Over temperature protection |     | YES                 |  |  |
|             | Over voltage protection     |     | YES                 |  |  |
| Mechanical  | Weight                      | g   | 70                  |  |  |
|             | Size                        | mm  | 63*32*18            |  |  |
| Other       | Cooling                     |     | Free air convection |  |  |
|             | Packaging                   |     | White box           |  |  |