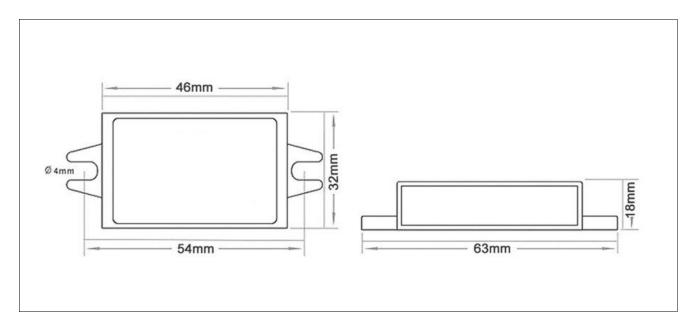

### **Dimension**

# **Specifications**

| Model       | WG-24S1205S                 |     |                     |  |  |
|-------------|-----------------------------|-----|---------------------|--|--|
| Input       | Rated voltage               | V   | 24                  |  |  |
|             | Voltage range               | V   | 18-36               |  |  |
|             | Efficiency (type)           | %   | 95% @ 24Vin         |  |  |
|             | Positive cable (red)        | AWG | 18 @ 16.5cm length  |  |  |
|             | Negative cable (black)      | AWG | 18 @ 16.5cm length  |  |  |
| Output      | Voltage                     | V   | 12                  |  |  |
|             | Max. rated current          | Α   | 5                   |  |  |
|             | Max. rated power            | W   | 60                  |  |  |
|             | Voltage regulation          | %   | ±1                  |  |  |
|             | Load regulation             | %   | 2                   |  |  |
|             | No load loss                | mA  | 20                  |  |  |
|             | Ripple & noise              | mV  | 80                  |  |  |
|             | Positive cable (yellow)     | AWG | 18 @ 16.5cm length  |  |  |
|             | Negative cable (black)      | AWG | 18 @ 16.5cm length  |  |  |
| Environment | Working temperature         | °C  | -35 ~ +80           |  |  |
|             | Working humidity            | RH  | 10% ~ 90%           |  |  |
|             | Storage temperature         | °C  | -40 ~ +85           |  |  |
| Function    | Short circuit protection    |     | YES                 |  |  |
|             | Over load protection        |     | YES                 |  |  |
|             | Waterproof                  |     | IP68                |  |  |
|             | Over temperature protection |     | YES                 |  |  |
|             | Over voltage protection     |     | YES                 |  |  |
| Mechanical  | Weight                      | g   | 70                  |  |  |
|             | Size                        | mm  | 63*32*18            |  |  |
| Other       | Cooling                     |     | Free air convection |  |  |
|             | Packaging                   |     | White box           |  |  |