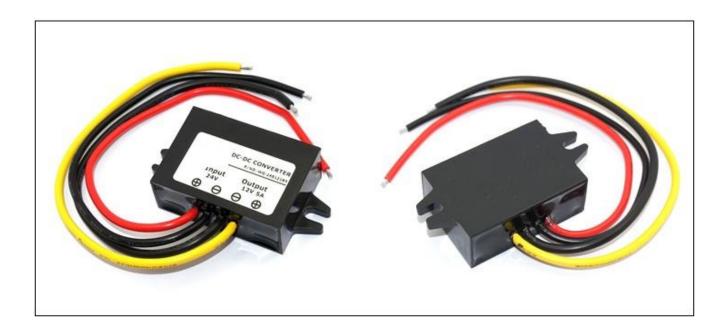

# **Specifications**

| Model       | WG-24S1205S                 |     |                     |  |  |
|-------------|-----------------------------|-----|---------------------|--|--|
| Input       | Rated voltage               | V   | 24                  |  |  |
|             | Voltage range               | V   | 18-36               |  |  |
|             | Efficiency (type)           | %   | 95% @ 24Vin         |  |  |
|             | Positive cable (red)        | AWG | 18 @ 16.5cm length  |  |  |
|             | Negative cable (black)      | AWG | 18 @ 16.5cm length  |  |  |
| Output      | Voltage                     | V   | 12                  |  |  |
|             | Max. rated current          | Α   | 5                   |  |  |
|             | Max. rated power            | W   | 60                  |  |  |
|             | Voltage regulation          | %   | ±1                  |  |  |
|             | Load regulation             | %   | 2                   |  |  |
|             | No load loss                | mA  | 20                  |  |  |
|             | Ripple & noise              | mV  | 80                  |  |  |
|             | Positive cable (yellow)     | AWG | 18 @ 16.5cm length  |  |  |
|             | Negative cable (black)      | AWG | 18 @ 16.5cm length  |  |  |
| Environment | Working temperature         | °C  | -35 ~ +80           |  |  |
|             | Working humidity            | RH  | 10% ~ 90%           |  |  |
|             | Storage temperature         | °C  | -40 ~ +85           |  |  |
| Function    | Short circuit protection    |     | YES                 |  |  |
|             | Over load protection        |     | YES                 |  |  |
|             | Waterproof                  |     | IP68                |  |  |
|             | Over temperature protection |     | YES                 |  |  |
|             | Over voltage protection     |     | YES                 |  |  |
| Mechanical  | Weight                      | g   | 70                  |  |  |
|             | Size                        | mm  | 63*32*18            |  |  |
| Other       | Cooling                     |     | Free air convection |  |  |
|             | Packaging                   |     | White box           |  |  |