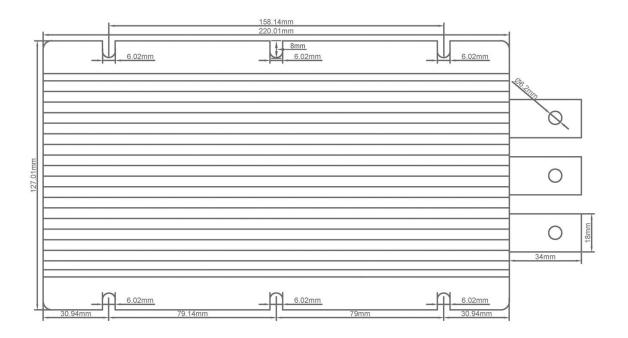

### **Dimension**

| Input voltage | Output voltage | Output current | Output power | Efficiency | Size         |
|---------------|----------------|----------------|--------------|------------|--------------|
| 18-36V DC     | 12V DC         | 100 Amps       | 1200 Watts   | 95%        | 220*127*63mm |

# **Specifications**

| Model       | WG-24S12100                 |       |                     |  |  |
|-------------|-----------------------------|-------|---------------------|--|--|
|             | Rated voltage               | V     | 24                  |  |  |
| Input       | Voltage range               | V     | 18-36               |  |  |
|             | Efficiency (type)           | %     | 95 @ 24V input      |  |  |
| Output      | Voltage                     | V     | 12                  |  |  |
|             | Max. rated current          | А     | 100                 |  |  |
|             | Max. rated power            | W     | 1200                |  |  |
|             | Voltage regulation          | %     | ±1                  |  |  |
|             | Load regulation             | %     | 2                   |  |  |
|             | No load loss                | mA    | 70 @ 24V input      |  |  |
|             | Ripple & noise              | mVp-p | 230 (full load)     |  |  |
| Environment | Working temperature         | °C    | -30 ~ +80           |  |  |
|             | Working humidity            | RH    | 10% ~ 90%           |  |  |
|             | Storage temperature         | °C    | -40 ~ +100          |  |  |
| Function    | Short circuit protection    |       | YES                 |  |  |
|             | Over current protection     | А     | @ 110-120A          |  |  |
|             | Waterproof                  |       | IP68                |  |  |
|             | Over temperature protection |       | YES                 |  |  |
|             | Over voltage protection     |       | YES                 |  |  |
| Mechanical  | Weight                      | g     | 2350                |  |  |
|             | Size                        | mm    | 220*127*63          |  |  |
| Other       | Cooling                     |       | Free air convection |  |  |
|             | Packaging                   |       | Brown box           |  |  |