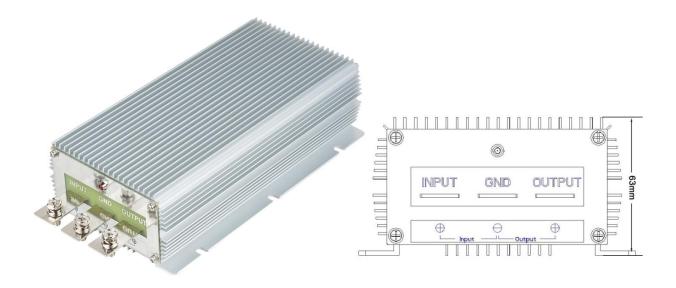

°C    | -40 ~ +100          |  |  |
| Function    | Short circuit protection    |       | YES                 |  |  |
|             | Over current protection     | А     | @ 110-120A          |  |  |
|             | Waterproof                  |       | IP68                |  |  |
|             | Over temperature protection |       | YES                 |  |  |
|             | Over voltage protection     |       | YES                 |  |  |
| Mechanical  | Weight                      | g     | 2350                |  |  |
|             | Size                        | mm    | 220*127*63          |  |  |
| Other       | Cooling                     |       | Free air convection |  |  |
|             | Packaging                   |       | Brown box           |  |  |







### **Dimension**