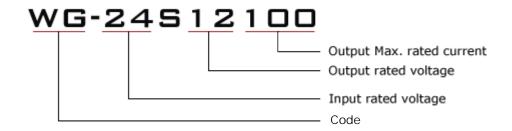

## **Model naming method**

# **Specifications**

| Model       | WG-24S12100                 |       |                     |  |  |
|-------------|-----------------------------|-------|---------------------|--|--|
|             | Rated voltage               | V     | 24                  |  |  |
| Input       | Voltage range               | V     | 18-36               |  |  |
|             | Efficiency (type)           | %     | 95 @ 24V input      |  |  |
| Output      | Voltage                     | V     | 12                  |  |  |
|             | Max. rated current          | А     | 100                 |  |  |
|             | Max. rated power            | W     | 1200                |  |  |
|             | Voltage regulation          | %     | ±1                  |  |  |
|             | Load regulation             | %     | 2                   |  |  |
|             | No load loss                | mA    | 70 @ 24V input      |  |  |
|             | Ripple & noise              | mVp-p | 230 (full load)     |  |  |
| Environment | Working temperature         | °C    | -30 ~ +80           |  |  |
|             | Working humidity            | RH    | 10% ~ 90%           |  |  |
|             | Storage temperature         | °C    | -40 ~ +100          |  |  |
| Function    | Short circuit protection    |       | YES                 |  |  |
|             | Over current protection     | А     | @ 110-120A          |  |  |
|             | Waterproof                  |       | IP68                |  |  |
|             | Over temperature protection |       | YES                 |  |  |
|             | Over voltage protection     |       | YES                 |  |  |
| Mechanical  | Weight                      | g     | 2350                |  |  |
|             | Size                        | mm    | 220*127*63          |  |  |
| Other       | Cooling                     |       | Free air convection |  |  |
|             | Packaging                   |       | Brown box           |  |  |