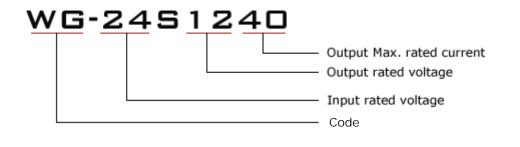

### Model naming method

# Specifications

| Model       |                             |     | WG-24S1240          |  |  |
|-------------|-----------------------------|-----|---------------------|--|--|
| Input       | Rated voltage               | V   | 24                  |  |  |
|             | Voltage range               | V   | 18-36               |  |  |
|             | Efficiency (type)           | %   | 96% @ 24V input     |  |  |
|             | Positive cable (red)        | AWG | 12 @ 16.5cm length  |  |  |
|             | Negative cable (black)      | AWG | 12 @ 16.5cm length  |  |  |
| Output      | Voltage                     | V   | 12                  |  |  |
|             | Max. rated current          | А   | 40                  |  |  |
|             | Max. rated power            | W   | 480                 |  |  |
|             | Voltage regulation          | %   | ±1                  |  |  |
|             | Load regulation             | %   | 2                   |  |  |
|             | No load loss                | mA  | 70                  |  |  |
|             | Ripple & noise              | mV  | 160                 |  |  |
|             | Positive cable (yellow)     | AWG | 10 @ 16.5cm length  |  |  |
|             | Negative cable (black)      | AWG | 10 @ 16.5cm length  |  |  |
| Environment | Working temperature         | °C  | -35 ~ +80           |  |  |
|             | Working humidity            | RH  | 10% ~ 90%           |  |  |
|             | Storage temperature         | °c  | -40 ~ +85           |  |  |
| Function    | Short circuit protection    |     | YES                 |  |  |
|             | Over load protection        |     | YES                 |  |  |
|             | Waterproof                  |     | IP68                |  |  |
|             | Over temperature protection |     | YES                 |  |  |
|             | Over voltage protection     |     | YES                 |  |  |
| Mechanical  | Weight                      | g   | 500                 |  |  |
|             | Size                        | mm  | 100*80*39           |  |  |
| Other       | Cooling                     |     | Free air convection |  |  |
|             | Packaging                   |     | White box           |  |  |