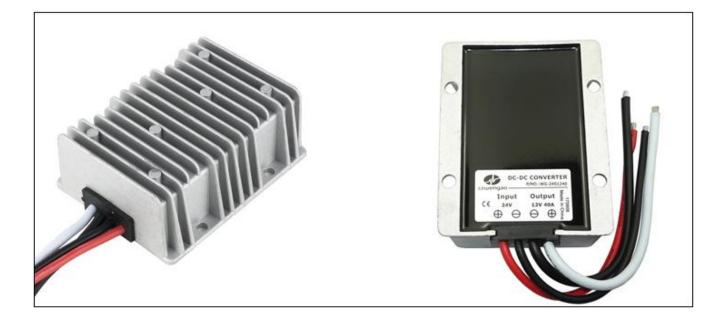

# Specifications

| Model       |                             |     | WG-24S1240          |  |  |
|-------------|-----------------------------|-----|---------------------|--|--|
| Input       | Rated voltage               | V   | 24                  |  |  |
|             | Voltage range               | V   | 18-36               |  |  |
|             | Efficiency (type)           | %   | 96% @ 24V input     |  |  |
|             | Positive cable (red)        | AWG | 12 @ 16.5cm length  |  |  |
|             | Negative cable (black)      | AWG | 12 @ 16.5cm length  |  |  |
| Output      | Voltage                     | V   | 12                  |  |  |
|             | Max. rated current          | А   | 40                  |  |  |
|             | Max. rated power            | W   | 480                 |  |  |
|             | Voltage regulation          | %   | ±1                  |  |  |
|             | Load regulation             | %   | 2                   |  |  |
|             | No load loss                | mA  | 70                  |  |  |
|             | Ripple & noise              | mV  | 160                 |  |  |
|             | Positive cable (yellow)     | AWG | 10 @ 16.5cm length  |  |  |
|             | Negative cable (black)      | AWG | 10 @ 16.5cm length  |  |  |
| Environment | Working temperature         | °C  | -35 ~ +80           |  |  |
|             | Working humidity            | RH  | 10% ~ 90%           |  |  |
|             | Storage temperature         | °c  | -40 ~ +85           |  |  |
| Function    | Short circuit protection    |     | YES                 |  |  |
|             | Over load protection        |     | YES                 |  |  |
|             | Waterproof                  |     | IP68                |  |  |
|             | Over temperature protection |     | YES                 |  |  |
|             | Over voltage protection     |     | YES                 |  |  |
| Mechanical  | Weight                      | g   | 500                 |  |  |
|             | Size                        | mm  | 100*80*39           |  |  |
| Other       | Cooling                     |     | Free air convection |  |  |
|             | Packaging                   |     | White box           |  |  |