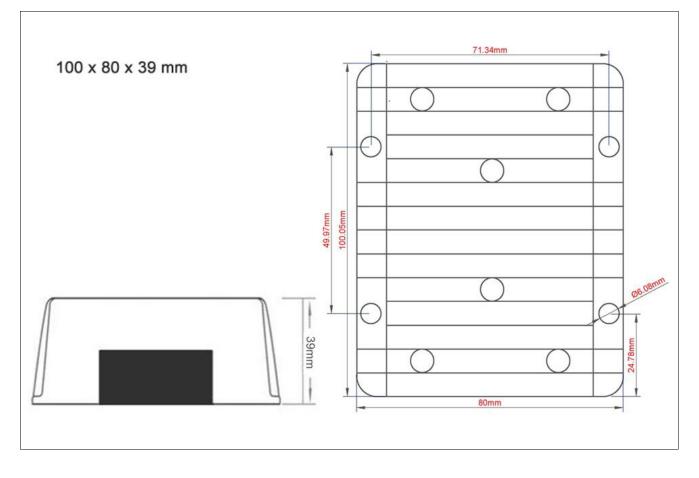

# Dimension

# Specifications

| Model       |                             |     | WG-24S1240          |  |  |
|-------------|-----------------------------|-----|---------------------|--|--|
| Input       | Rated voltage               | V   | 24                  |  |  |
|             | Voltage range               | V   | 18-36               |  |  |
|             | Efficiency (type)           | %   | 96% @ 24V input     |  |  |
|             | Positive cable (red)        | AWG | 12 @ 16.5cm length  |  |  |
|             | Negative cable (black)      | AWG | 12 @ 16.5cm length  |  |  |
| Output      | Voltage                     | V   | 12                  |  |  |
|             | Max. rated current          | А   | 40                  |  |  |
|             | Max. rated power            | W   | 480                 |  |  |
|             | Voltage regulation          | %   | ±1                  |  |  |
|             | Load regulation             | %   | 2                   |  |  |
|             | No load loss                | mA  | 70                  |  |  |
|             | Ripple & noise              | mV  | 160                 |  |  |
|             | Positive cable (yellow)     | AWG | 10 @ 16.5cm length  |  |  |
|             | Negative cable (black)      | AWG | 10 @ 16.5cm length  |  |  |
| Environment | Working temperature         | °C  | -35 ~ +80           |  |  |
|             | Working humidity            | RH  | 10% ~ 90%           |  |  |
|             | Storage temperature         | °c  | -40 ~ +85           |  |  |
| Function    | Short circuit protection    |     | YES                 |  |  |
|             | Over load protection        |     | YES                 |  |  |
|             | Waterproof                  |     | IP68                |  |  |
|             | Over temperature protection |     | YES                 |  |  |
|             | Over voltage protection     |     | YES                 |  |  |
| Mechanical  | Weight                      | g   | 500                 |  |  |
|             | Size                        | mm  | 100*80*39           |  |  |
| Other       | Cooling                     |     | Free air convection |  |  |
|             | Packaging                   |     | White box           |  |  |