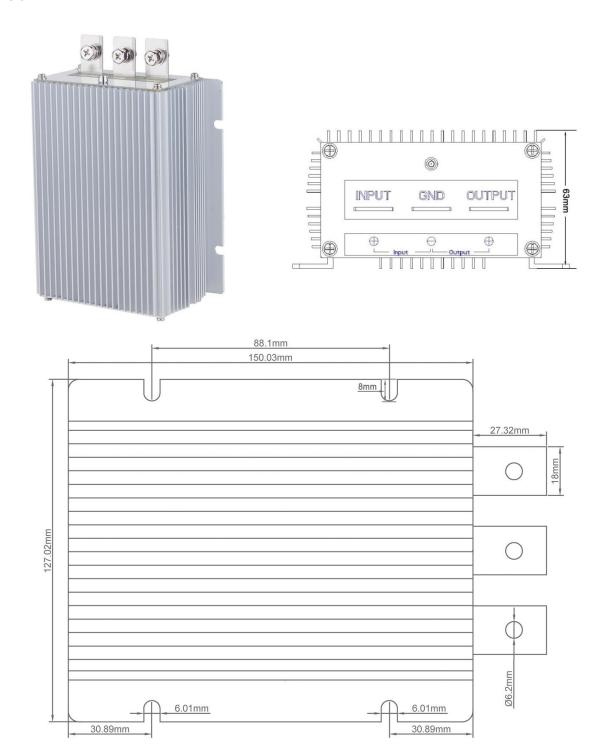

#### **Dimension**

## **Specifications**

| Model       | WG-24S1260                  |    |                     |  |  |  |
|-------------|-----------------------------|----|---------------------|--|--|--|
|             | Rated voltage               | V  | 24                  |  |  |  |
| Input       | Voltage range               | V  | 18-36               |  |  |  |
|             | Efficiency (type)           | %  | 96 @ 24V input      |  |  |  |
| Output      | Voltage                     | V  | 12                  |  |  |  |
|             | Max. rated current          | Α  | 60                  |  |  |  |
|             | Max. rated power            | W  | 720                 |  |  |  |
|             | Voltage regulation          | %  | ±1                  |  |  |  |
|             | Load regulation             | %  | 2                   |  |  |  |
|             | No load loss                | mA | 70 @ 24V input      |  |  |  |
|             | Ripple & noise              | mV | 180 (full load)     |  |  |  |
| Environment | Working temperature         | °C | -40 ~ +80           |  |  |  |
|             | Working humidity            | RH | 10% ~ 90%           |  |  |  |
|             | Storage temperature         | °C | -40 ~ +100          |  |  |  |
| Function    | Short circuit protection    |    | YES                 |  |  |  |
|             | Over current protection     | Α  | YES                 |  |  |  |
|             | Waterproof                  |    | IP68                |  |  |  |
|             | Over temperature protection |    | YES                 |  |  |  |
|             | Over voltage protection     |    | YES                 |  |  |  |
| Mechanical  | Weight                      | g  | 1500                |  |  |  |
|             | Size                        | mm | 150*127*63          |  |  |  |
| Oth         | Cooling                     |    | Free air convection |  |  |  |
| Other       | Packaging                   |    | Brown box           |  |  |  |