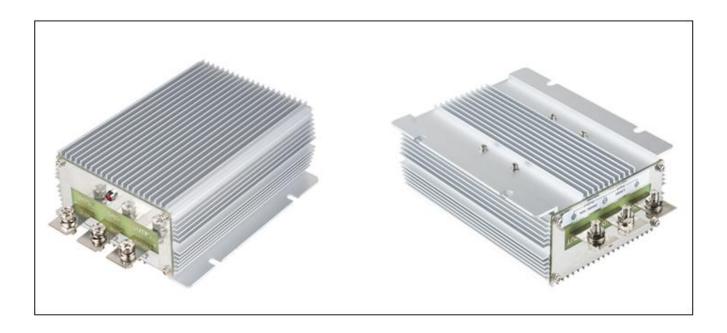

| Input voltage | Output voltage | Output current | Output power | Efficiency | Size         |
|---------------|----------------|----------------|--------------|------------|--------------|
| 18-36V DC     | 12V DC         | 60 Amps        | 720 Watts    | 96%        | 150*127*63mm |

## **Specifications**

| Model       | WG-24S1260                  |    |                     |  |  |  |
|-------------|-----------------------------|----|---------------------|--|--|--|
|             | Rated voltage               | V  | 24                  |  |  |  |
| Input       | Voltage range               | V  | 18-36               |  |  |  |
|             | Efficiency (type)           | %  | 96 @ 24V input      |  |  |  |
| Output      | Voltage                     | V  | 12                  |  |  |  |
|             | Max. rated current          | Α  | 60                  |  |  |  |
|             | Max. rated power            | W  | 720                 |  |  |  |
|             | Voltage regulation          | %  | ±1                  |  |  |  |
|             | Load regulation             | %  | 2                   |  |  |  |
|             | No load loss                | mA | 70 @ 24V input      |  |  |  |
|             | Ripple & noise              | mV | 180 (full load)     |  |  |  |
| Environment | Working temperature         | °C | -40 ~ +80           |  |  |  |
|             | Working humidity            | RH | 10% ~ 90%           |  |  |  |
|             | Storage temperature         | °C | -40 ~ +100          |  |  |  |
| Function    | Short circuit protection    |    | YES                 |  |  |  |
|             | Over current protection     | Α  | YES                 |  |  |  |
|             | Waterproof                  |    | IP68                |  |  |  |
|             | Over temperature protection |    | YES                 |  |  |  |
|             | Over voltage protection     |    | YES                 |  |  |  |
| Mechanical  | Weight                      | g  | 1500                |  |  |  |
|             | Size                        | mm | 150*127*63          |  |  |  |
| Oth         | Cooling                     |    | Free air convection |  |  |  |
| Other       | Packaging                   |    | Brown box           |  |  |  |