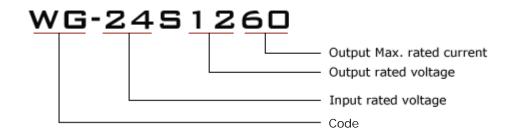

| Input voltage | Output voltage | Output current | Output power | Efficiency | Size         |
|---------------|----------------|----------------|--------------|------------|--------------|
| 18-36V DC     | 12V DC         | 60 Amps        | 720 Watts    | 96%        | 150*127*63mm |



#### **Features**

- Design meeting RoHS / CE
- High efficiency: 96% (@ 24V input)
- Non-isolated between input and output
- Internal capacitor: NCC & NICHICON (high reliability)
- 100% full load burn-in test
- Over load, Over temperature and Over voltage protections
- Waterproof level IP68
- 1 Year warranty

# **Applications**

- Trucks
- Forklifts
- Buses
- Logging Vehicles
- Electromotor
- Telecommunications
- Boat & Yacht
- LED Marketplaces and so on..

### **Model naming method**









## **Specifications**

| Model       | WG-24S1260                  |    |                     |  |  |  |
|-------------|-----------------------------|----|---------------------|--|--|--|
|             | Rated voltage               | V  | 24                  |  |  |  |
| Input       | Voltage range               | V  | 18-36               |  |  |  |
|             | Efficiency (type)           | %  | 96 @ 24V input      |  |  |  |
| Output      | Voltage                     | V  | 12                  |  |  |  |
|             | Max. rated current          | Α  | 60                  |  |  |  |
|             | Max. rated power            | W  | 720                 |  |  |  |
|             | Voltage regulation          | %  | ±1                  |  |  |  |
|             | Load regulation