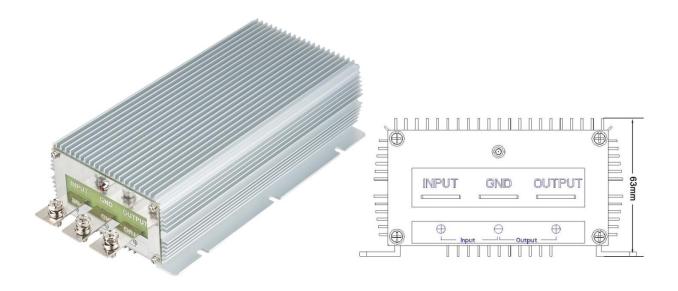

|  |
|                             | Voltage rangeEfficiency (type)VoltageMax. rated currentMax. rated powerVoltage regulationLoad regulationNo load lossRipple & noiseWorking temperatureWorking humidityStorage temperatureShort circuit protectionOver current protectionWaterproofOver temperature protectionOver voltage protectionWeightSizeCooling | Voltage rangeVEfficiency (type)%VoltageVMax. rated currentAMax. rated powerWVoltage regulation%Load regulation%No load lossmARipple & noisemVp-pWorking temperature°cWorking humidityRHStorage temperature°cShort circuit protectionOver current protectionOver temperature protectionOver voltage protectionWeightgSizemmCooling |  |





# Dimension