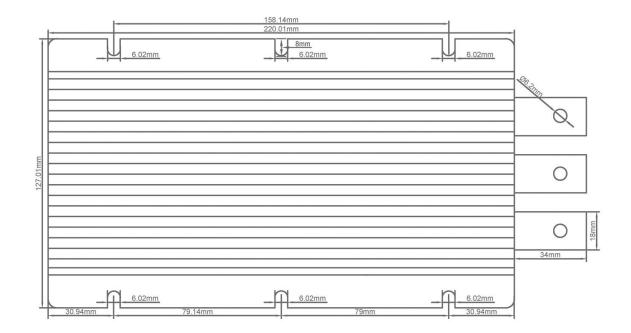

|  |
|                             | Voltage rangeEfficiency (type)VoltageMax. rated currentMax. rated powerVoltage regulationLoad regulationNo load lossRipple & noiseWorking temperatureWorking humidityStorage temperatureShort circuit protectionOver current protectionWaterproofOver temperature protectionOver voltage protectionWeightSizeCooling | Voltage rangeVEfficiency (type)%VoltageVMax. rated currentAMax. rated powerWVoltage regulation%Load regulation%No load lossmARipple & noisemVp-pWorking temperature°cWorking humidityRHStorage temperature°cShort circuit protectionOver current protectionOver temperature protectionOver voltage protectionWeightgSizemmCooling |  |





# Dimension