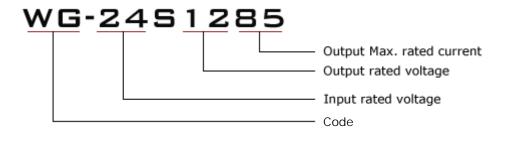

| Input voltage | Output voltage | Output current | Output power | Efficiency | Size         |
|---------------|----------------|----------------|--------------|------------|--------------|
| 18-36V DC     | 12V DC         | 85 Amps        | 1000 Watts   | 95%        | 220*127*63mm |



#### **Features**

- Design meeting RoHS / CE
- High efficiency: 95% (@ 24V input)
- Non-isolated between input and output
- Internal capacitor: NCC & NICHICON (high reliability)
- 100% full load burn-in test
- Over load, Over temperature and Over voltage protections
- Waterproof level IP68
- 1 Year warranty

### Applications

- Trucks
- Forklifts
- Buses
- Logging Vehicles
- Electromotor
- Telecommunications
- Boat & Yacht
- LED Marketplaces and so on..

### Model naming method



60

 $\sim$ 



# Specifications

| WG-24S1285                  |                                                                                                                                                                                                                                                                                                                      |                                                                                                                                                                                                                                                                                                                                   |  |
|-----------------------------|---------------------------------------------------------------