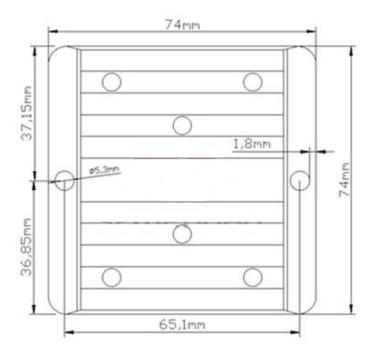

## **Dimension**

# **Specifications**

| Model       | WG-36S1210                  |     |                     |  |
|-------------|-----------------------------|-----|---------------------|--|
| Input       | Rated voltage               | V   | 36                  |  |
|             | Voltage range               | V   | 28-63               |  |
|             | Efficiency (type)           | %   | 94 @ 36V input      |  |
|             | Positive cable (red)        | AWG | 16 @ 15cm length    |  |
|             | Negative cable (black)      | AWG | 16 @ 15cm length    |  |
| Output      | Voltage                     | V   | 12                  |  |
|             | Max. rated current          | Α   | 10                  |  |
|             | Max. rated power            | W   | 120                 |  |
|             | Voltage regulation          | %   | ±1                  |  |
|             | Load regulation             | %   | 2                   |  |
|             | No load loss                | mA  | 30 @ 36V input      |  |
|             | Ripple & noise              | mV  | 85-100 (full load)  |  |
|             | Positive cable (Yellow)     | AWG | 16 @ 15cm length    |  |
|             | Negative cable (black)      | AWG | 16 @ 15cm length    |  |
| Environment | Working temperature         | °C  | -40 ~ +80           |  |
|             | Working humidity            | RH  | 10% ~ 90%           |  |
|             | Storage temperature         | °C  | -40 ~ +100          |  |
| Function    | Short circuit protection    |     | YES                 |  |
|             | Over current protection     | Α   | @ 12~13A            |  |
|             | Waterproof                  |     | IP68                |  |
|             | Over temperature protection |     | YES                 |  |
|             | Over voltage protection     |     | YES                 |  |
| Mechanical  | Weight                      | g   | 270                 |  |
|             | Size                        | mm  | 74*74*32            |  |
| Other       | Cooling                     |     | Free air convection |  |
|             | Packaging                   |     | White box           |  |