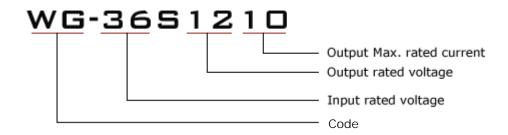

| Input voltage | Output voltage | Output current | Output power | Efficiency | Size       |
|---------------|----------------|----------------|--------------|------------|------------|
| 28-63V DC     | 12V DC         | 10 Amps        | 120 Watts    | 94%        | 74*74*32mm |



#### **Features**

- Design meeting RoHS / CE
- High efficiency: 94% (@ 36V input)
- Non-isolated between input and output
- Internal capacitor: NCC & NICHICON (high reliability)
- 100% full load burn-in test
- Over load, Over temperature and Over voltage protections
- Waterproof level IP68
- 1 Year warranty

## **Applications**

- Trucks
- Forklifts
- Buses
- Logging Vehicles
- Electromotor
- Telecommunications
- Boat & Yacht
- LED Marketplaces and so on..

### Model naming method







# **Specifications**

| Model       | WG-36S1210                  |     |                     |  |
|-------------|-----------------------------|-----|---------------------|--|
| Input       | Rated voltage               | V   | 36                  |  |
|             | Voltage range               | V   | 28-63               |  |
|             | Efficiency (type)           | %   | 94 @ 36V input      |  |
|             | Positive cable (red)        | AWG | 16 @ 15cm length    |  |
|             | Negative cable (black)      | AWG | 16 @ 15cm length    |  |
| Output      | Voltage                     | V   | 12                  |  |
|             | Max. rated current          | Α   | 10                  |  |
|             | Max. rated power            | W   | 120                 |  |
|