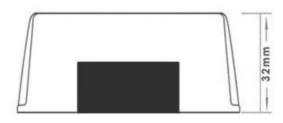

## **Dimension**

# **Specifications**

| Model       | WG-36S1210                  |     |                     |  |
|-------------|-----------------------------|-----|---------------------|--|
| Input       | Rated voltage               | V   | 36                  |  |
|             | Voltage range               | V   | 28-63               |  |
|             | Efficiency (type)           | %   | 94 @ 36V input      |  |
|             | Positive cable (red)        | AWG | 16 @ 15cm length    |  |
|             | Negative cable (black)      | AWG | 16 @ 15cm length    |  |
| Output      | Voltage                     | V   | 12                  |  |
|             | Max. rated current          | Α   | 10                  |  |
|             | Max. rated power            | W   | 120                 |  |
|             | Voltage regulation          | %   | ±1                  |  |
|             | Load regulation             | %   | 2                   |  |
|             | No load loss                | mA  | 30 @ 36V input      |  |
|             | Ripple & noise              | mV  | 85-100 (full load)  |  |
|             | Positive cable (Yellow)     | AWG | 16 @ 15cm length    |  |
|             | Negative cable (black)      | AWG | 16 @ 15cm length    |  |
| Environment | Working temperature         | °C  | -40 ~ +80           |  |
|             | Working humidity            | RH  | 10% ~ 90%           |  |
|             | Storage temperature         | °C  | -40 ~ +100          |  |
| Function    | Short circuit protection    |     | YES                 |  |
|             | Over current protection     | Α   | @ 12~13A            |  |
|             | Waterproof                  |     | IP68                |  |
|             | Over temperature protection |     | YES                 |  |
|             | Over voltage protection     |     | YES                 |  |
| Mechanical  | Weight                      | g   | 270                 |  |
|             | Size                        | mm  | 74*74*32            |  |
| Other       | Cooling                     |     | Free air convection |  |
|             | Packaging                   |     | White box           |  |