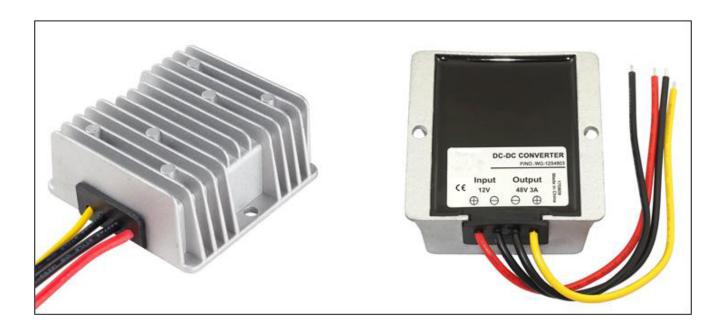

#### **Features**

- Design meeting RoHS / CE
- High efficiency: 95% ( @ 36V input )
- Non-isolated between input and output
- Internal capacitor: NCC & NICHICON (high reliability)
- 100% full load burn-in test
- Over load, Over temperature and Over voltage protections
- Waterproof level IP68
- 1 Year warranty

# **Specifications**

| Model       | WG-36S1215                  |     |                     |  |  |  |
|-------------|-----------------------------|-----|---------------------|--|--|--|
|             | Rated voltage               | V   | 36                  |  |  |  |
|             | Voltage range               | V   | 28-63               |  |  |  |
| Input       | Efficiency (type)           | %   | 95 @ 36V input      |  |  |  |
|             | Positive cable (red)        | AWG | 16 @ 15cm length    |  |  |  |
|             | Negative cable (black)      | AWG | 16 @ 15cm length    |  |  |  |
|             | Voltage                     | V   | 12                  |  |  |  |
|             | Max. rated current          | Α   | 15                  |  |  |  |
|             | Max. rated power            | W   | 180                 |  |  |  |
|             | Voltage regulation          | %   | ±1                  |  |  |  |
| Output      | Load regulation             | %   | 2                   |  |  |  |
|             | No load loss                | mA  | 40 @ 36V input      |  |  |  |
|             | Ripple & noise              | mV  | 160-200 (full load) |  |  |  |
|             | Positive cable (Yellow)     | AWG | 14 @ 15cm length    |  |  |  |
|             | Negative cable (black)      | AWG | 14 @ 15cm length    |  |  |  |
| Environment | Working temperature         | °C  | -40 ~ +80           |  |  |  |
|             | Working humidity            | RH  | 10% ~ 90%           |  |  |  |
|             | Storage temperature         | °C  | -40 ~ +100          |  |  |  |
|             | Short circuit protection    |     | YES                 |  |  |  |
|             | Over current protection     | Α   | @ 19~20A            |  |  |  |
| Function    | Waterproof                  |     | IP68                |  |  |  |
|             | Over temperature protection |     | YES                 |  |  |  |
|             | Over voltage protection     |     | YES                 |  |  |  |
| Mechanical  | Weight                      | g   | 280                 |  |  |  |
|             | Size                        | mm  | 74*74*32            |  |  |  |
| Oth         | Cooling                     |     | Free air convection |  |  |  |
| Other       | Packaging                   |     | White box           |  |  |  |