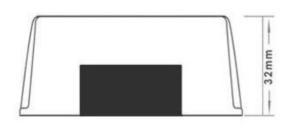

## **Dimension**

# **Specifications**

| Model       | WG-36S1215                  |     |                     |  |  |  |
|-------------|-----------------------------|-----|---------------------|--|--|--|
|             | Rated voltage               | V   | 36                  |  |  |  |
|             | Voltage range               | V   | 28-63               |  |  |  |
| Input       | Efficiency (type)           | %   | 95 @ 36V input      |  |  |  |
|             | Positive cable (red)        | AWG | 16 @ 15cm length    |  |  |  |
|             | Negative cable (black)      | AWG | 16 @ 15cm length    |  |  |  |
|             | Voltage                     | V   | 12                  |  |  |  |
|             | Max. rated current          | Α   | 15                  |  |  |  |
|             | Max. rated power            | W   | 180                 |  |  |  |
|             | Voltage regulation          | %   | ±1                  |  |  |  |
| Output      | Load regulation             | %   | 2                   |  |  |  |
|             | No load loss                | mA  | 40 @ 36V input      |  |  |  |
|             | Ripple & noise              | mV  | 160-200 (full load) |  |  |  |
|             | Positive cable (Yellow)     | AWG | 14 @ 15cm length    |  |  |  |
|             | Negative cable (black)      | AWG | 14 @ 15cm length    |  |  |  |
| Environment | Working temperature         | °C  | -40 ~ +80           |  |  |  |
|             | Working humidity            | RH  | 10% ~ 90%           |  |  |  |
|             | Storage temperature         | °C  | -40 ~ +100          |  |  |  |
|             | Short circuit protection    |     | YES                 |  |  |  |
|             | Over current protection     | Α   | @ 19~20A            |  |  |  |
| Function    | Waterproof                  |     | IP68                |  |  |  |
|             | Over temperature protection |     | YES                 |  |  |  |
|             | Over voltage protection     |     | YES                 |  |  |  |
| Mechanical  | Weight                      | g   | 280                 |  |  |  |
|             | Size                        | mm  | 74*74*32            |  |  |  |
| Oth         | Cooling                     |     | Free air convection |  |  |  |
| Other       | Packaging                   |     | White box           |  |  |  |