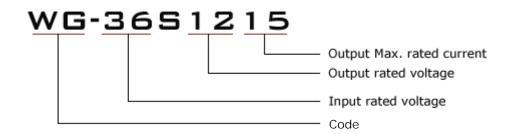

| Input voltage | Output voltage | Output current | Output power | Efficiency | Size       |
|---------------|----------------|----------------|--------------|------------|------------|
| 28-63V DC     | 12V DC         | 15 Amps        | 180 Watts    | 95%        | 74*74*32mm |



#### **Features**

- Design meeting RoHS / CE
- High efficiency: 95% ( @ 36V input )
- Non-isolated between input and output
- Internal capacitor: NCC & NICHICON (high reliability)
- 100% full load burn-in test
- Over load, Over temperature and Over voltage protections
- Waterproof level IP68
- 1 Year warranty

### **Applications**

- Trucks
- Forklifts
- Buses
- Logging Vehicles
- Electromotor
- Telecommunications
- Boat & Yacht
- LED Marketplaces and so on..

### **Model naming method**









# **Specifications**

| Model       | WG-36S1215                  |     |                     |  |  |  |
|-------------|-----------------------------|-----|---------------------|--|--|--|
|             | Rated voltage               | V   | 36                  |  |  |  |
|             | Voltage range               | V   | 28-63               |  |  |  |
| Input       | Efficiency (type)           | %   | 95 @ 36V input      |  |  |  |
|             | Positive cable (red)        | AWG | 16 @ 15cm length    |  |  |  |
|             | Negative cable (black)      | AWG | 16 @ 15cm length    |  |  |  |
|             | Voltage                     | V   | 12                  |  |  |  |
|             | Max. rated current          | Α   | 15                  |  |  |  |
|             | Max. ra