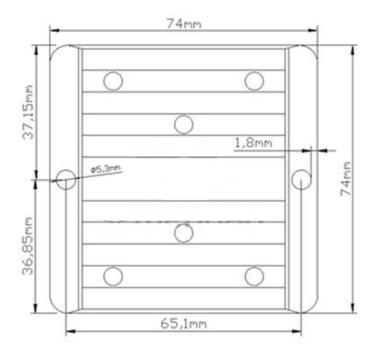

## **Dimension**

# **Specifications**

| Model       | WG-36S1215                  |     |                     |  |  |  |
|-------------|-----------------------------|-----|---------------------|--|--|--|
|             | Rated voltage               | V   | 36                  |  |  |  |
|             | Voltage range               | V   | 28-63               |  |  |  |
| Input       | Efficiency (type)           | %   | 95 @ 36V input      |  |  |  |
|             | Positive cable (red)        | AWG | 16 @ 15cm length    |  |  |  |
|             | Negative cable (black)      | AWG | 16 @ 15cm length    |  |  |  |
|             | Voltage                     | V   | 12                  |  |  |  |
|             | Max. rated current          | Α   | 15                  |  |  |  |
|             | Max. rated power            | W   | 180                 |  |  |  |
|             | Voltage regulation          | %   | ±1                  |  |  |  |
| Output      | Load regulation             | %   | 2                   |  |  |  |
|             | No load loss                | mA  | 40 @ 36V input      |  |  |  |
|             | Ripple & noise              | mV  | 160-200 (full load) |  |  |  |
|             | Positive cable (Yellow)     | AWG | 14 @ 15cm length    |  |  |  |
|             | Negative cable (black)      | AWG | 14 @ 15cm length    |  |  |  |
| Environment | Working temperature         | °C  | -40 ~ +80           |  |  |  |
|             | Working humidity            | RH  | 10% ~ 90%           |  |  |  |
|             | Storage temperature         | °C  | -40 ~ +100          |  |  |  |
|             | Short circuit protection    |     | YES                 |  |  |  |
|             | Over current protection     | Α   | @ 19~20A            |  |  |  |
| Function    | Waterproof                  |     | IP68                |  |  |  |
|             | Over temperature protection |     | YES                 |  |  |  |
|             | Over voltage protection     |     | YES                 |  |  |  |
| Mechanical  | Weight                      | g   | 280                 |  |  |  |
|             | Size                        | mm  | 74*74*32            |  |  |  |
| Oth         | Cooling                     |     | Free air convection |  |  |  |
| Other       | Packaging                   |     | White box           |  |  |  |