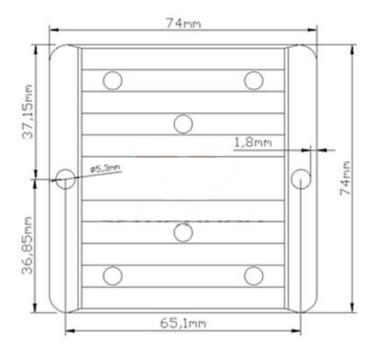

### **Dimension**

## **Specifications**

| Model       |                             |     | WG-36S1220          |  |  |
|-------------|-----------------------------|-----|---------------------|--|--|
|             | Rated voltage               | V   | 36                  |  |  |
|             | Voltage range               | V   | 28-63               |  |  |
| Input       | Efficiency (type)           | %   | 94 @ 36V input      |  |  |
|             | Positive cable (red)        | AWG | 16 @ 15cm length    |  |  |
|             | Negative cable (black)      | AWG | 16 @ 15cm length    |  |  |
|             | Voltage                     | V   | 12                  |  |  |
|             | Max. rated current          | Α   | 20                  |  |  |
|             | Max. rated power            | W   | 240                 |  |  |
|             | Voltage regulation          | %   | ±1                  |  |  |
| Output      | Load regulation             | %   | 2                   |  |  |
|             | No load loss                | mA  | 40 @ 36V input      |  |  |
|             | Ripple & noise              | mV  | 160-200 (full load) |  |  |
|             | Positive cable (yellow)     | AWG | 14 @ 15cm length    |  |  |
|             | Negative cable (black)      | AWG | 14 @ 15cm length    |  |  |
|             | Working temperature         | °C  | -40 ~ +80           |  |  |
| Environment | Working humidity            | RH  | 10% ~ 90%           |  |  |
|             | Storage temperature         | °C  | -40 ~ +100          |  |  |
|             | Short circuit protection    |     | YES                 |  |  |
|             | Over current protection     | Α   | @ 22~23A            |  |  |
| Function    | Waterproof                  |     | IP68                |  |  |
|             | Over temperature protection |     | YES                 |  |  |
|             | Over voltage protection     |     | YES                 |  |  |
| Machanian   | Weight                      | g   | 280                 |  |  |
| Mechanical  | Size                        | mm  | 74*74*32            |  |  |
| Other       | Cooling                     |     | Free air convection |  |  |
| other       | Packaging                   |     | White box           |  |  |