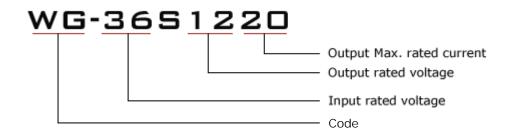

| 1 | Input voltage | Output voltage | Output current | Output power | Efficiency | Size       |
|---|---------------|----------------|----------------|--------------|------------|------------|
|   | 28-63V DC     | 12V DC         | 20 Amps        | 240 Watts    | 94%        | 74*74*32mm |



### **Features**

- Design meeting RoHS / CE
- High efficiency: 94% (@ 36V input)
- Non-isolated between input and output
- Internal capacitor: NCC & NICHICON (high reliability)
- 100% full load burn-in test
- Over load, Over temperature and Over voltage protections
- Waterproof level IP68
- 1 Year warranty

### **Applications**

- Trucks
- Forklifts
- Buses
- Logging Vehicles
- Electromotor
- Telecommunications
- Boat & Yacht
- LED Marketplaces and so on..

# **Model naming method**







## **Specifications**

| Model       |                             |     | WG-36S1220          |  |  |
|-------------|-----------------------------|-----|---------------------|--|--|
|             | Rated voltage               | V   | 36                  |  |  |
|             | Voltage range               | V   | 28-63               |  |  |
| Input       | Efficiency (type)           | %   | 94 @ 36V input      |  |  |
|             | Positive cable (red)        | AWG | 16 @ 15cm length    |  |  |
|             | Negative cable (black)      | AWG | 16 @ 15cm length    |  |  |
|             | Voltage                     | V   | 12                  |  |  |
|             | Max. rated current          | Α   | 20                  |  |  |
|             | Max. rated power            | W   |