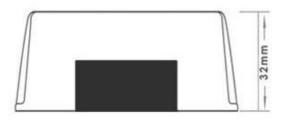

### **Dimension**

## **Specifications**

| Model       |                             |     | WG-36S1220          |  |  |
|-------------|-----------------------------|-----|---------------------|--|--|
|             | Rated voltage               | V   | 36                  |  |  |
|             | Voltage range               | V   | 28-63               |  |  |
| Input       | Efficiency (type)           | %   | 94 @ 36V input      |  |  |
|             | Positive cable (red)        | AWG | 16 @ 15cm length    |  |  |
|             | Negative cable (black)      | AWG | 16 @ 15cm length    |  |  |
|             | Voltage                     | V   | 12                  |  |  |
|             | Max. rated current          | Α   | 20                  |  |  |
|             | Max. rated power            | W   | 240                 |  |  |
|             | Voltage regulation          | %   | ±1                  |  |  |
| Output      | Load regulation             | %   | 2                   |  |  |
|             | No load loss                | mA  | 40 @ 36V input      |  |  |
|             | Ripple & noise              | mV  | 160-200 (full load) |  |  |
|             | Positive cable (yellow)     | AWG | 14 @ 15cm length    |  |  |
|             | Negative cable (black)      | AWG | 14 @ 15cm length    |  |  |
|             | Working temperature         | °C  | -40 ~ +80           |  |  |
| Environment | Working humidity            | RH  | 10% ~ 90%           |  |  |
|             | Storage temperature         | °C  | -40 ~ +100          |  |  |
|             | Short circuit protection    |     | YES                 |  |  |
|             | Over current protection     | Α   | @ 22~23A            |  |  |
| Function    | Waterproof                  |     | IP68                |  |  |
|             | Over temperature protection |     | YES                 |  |  |
|             | Over voltage protection     |     | YES                 |  |  |
| Machanian   | Weight                      | g   | 280                 |  |  |
| Mechanical  | Size                        | mm  | 74*74*32            |  |  |
| Other       | Cooling                     |     | Free air convection |  |  |
| other       | Packaging                   |     | White box           |  |  |