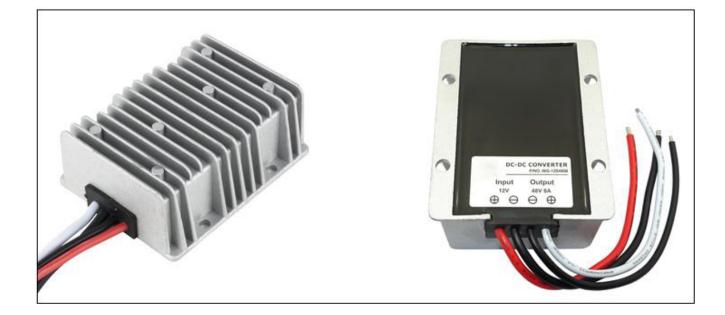

| Input voltage | Output voltage | Output current | Output power | Efficiency | Size        |
|---------------|----------------|----------------|--------------|------------|-------------|
| 28-50V DC     | 12V DC         | 30 Amps        | 360 Watts    | 95%        | 100*80*39mm |

## Features

- Design meeting RoHS / CE
- High efficiency: 95% (@ 36V input)
- Non-isolated between input and output
- Internal capacitor: NCC & NICHICON (high reliability)
- 100% full load burn-in test
- Over load, Over temperature and Over voltage protections
- Waterproof level IP68
- 1 Year warranty