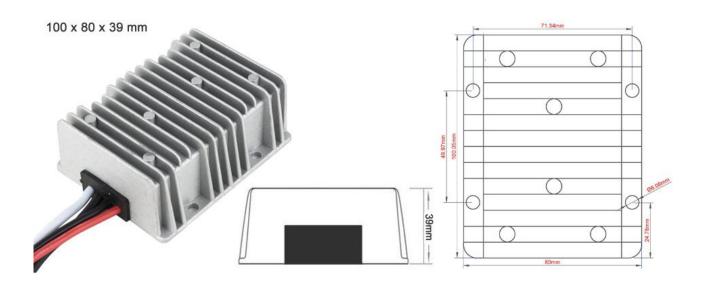

### Dimension

## Specifications

| Model       | WG-36S1230                  |     |                     |  |
|-------------|-----------------------------|-----|---------------------|--|
| Input       | Rated voltage               | V   | 36                  |  |
|             | Voltage range               | V   | 28-50               |  |
|             | Efficiency (type)           | %   | 95 @ 36V input      |  |
|             | Positive cable (red)        | AWG | 14 @ 15cm length    |  |
|             | Negative cable (black)      | AWG | 14 @ 15cm length    |  |
| Output      | Voltage                     | V   | 12                  |  |
|             | Max. rated current          | Α   | 30                  |  |
|             | Max. rated power            | W   | 360                 |  |
|             | Voltage regulation          | %   | ±1                  |  |
|             | Load regulation             | %   | 2                   |  |
|             | No load loss                | mA  | 60 @ 36V input      |  |
|             | Ripple & noise              | mV  | 160-210 (full load) |  |
|             | Positive cable (white)      | AWG | 12 @ 15cm length    |  |
|             | Negative cable (black)      | AWG | 12 @ 15cm length    |  |
| Environment | Working temperature         | °C  | -40 ~ +80           |  |
|             | Working humidity            | RH  | 10% ~ 90%           |  |
|             | Storage temperature         | °C  | -40 ~ +100          |  |
| Function    | Short circuit protection    |     | YES                 |  |
|             | Over current protection     | А   | @ 35~40A            |  |
|             | Waterproof                  |     | IP68                |  |
|             | Over temperature protection |     | YES                 |  |
|             | Over voltage protection     |     | YES                 |  |
| Mechanical  | Weight                      | g   | 480                 |  |
|             | Size                        | mm  | 100*80*39           |  |
| Other       | Cooling                     |     | Free air convection |  |
|             | Packaging                   |     | White box           |  |