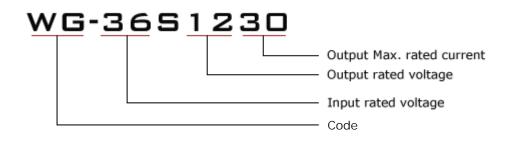

#### Model naming method

## Specifications

| Model       | WG-36S1230                  |     |                     |  |
|-------------|-----------------------------|-----|---------------------|--|
| Input       | Rated voltage               | V   | 36                  |  |
|             | Voltage range               | V   | 28-50               |  |
|             | Efficiency (type)           | %   | 95 @ 36V input      |  |
|             | Positive cable (red)        | AWG | 14 @ 15cm length    |  |
|             | Negative cable (black)      | AWG | 14 @ 15cm length    |  |
| Output      | Voltage                     | V   | 12                  |  |
|             | Max. rated current          | Α   | 30                  |  |
|             | Max. rated power            | W   | 360                 |  |
|             | Voltage regulation          | %   | ±1                  |  |
|             | Load regulation             | %   | 2                   |  |
|             | No load loss                | mA  | 60 @ 36V input      |  |
|             | Ripple & noise              | mV  | 160-210 (full load) |  |
|             | Positive cable (white)      | AWG | 12 @ 15cm length    |  |
|             | Negative cable (black)      | AWG | 12 @ 15cm length    |  |
| Environment | Working temperature         | °C  | -40 ~ +80           |  |
|             | Working humidity            | RH  | 10% ~ 90%           |  |
|             | Storage temperature         | °C  | -40 ~ +100          |  |
| Function    | Short circuit protection    |     | YES                 |  |
|             | Over current protection     | А   | @ 35~40A            |  |
|             | Waterproof                  |     | IP68                |  |
|             | Over temperature protection |     | YES                 |  |
|             | Over voltage protection     |     | YES                 |  |
| Mechanical  | Weight                      | g   | 480                 |  |
|             | Size                        | mm  | 100*80*39           |  |
| Other       | Cooling                     |     | Free air convection |  |
|             | Packaging                   |     | White box           |  |