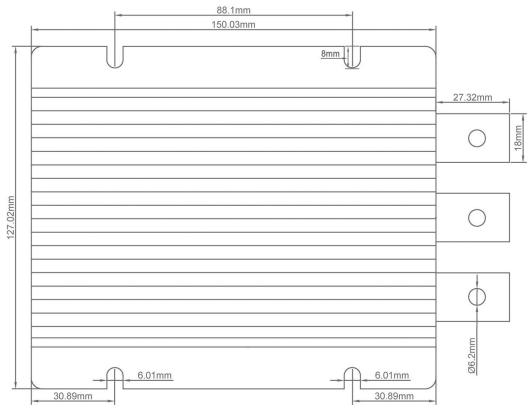

|
|                             | Voltage rangeEfficiency (type)VoltageMax. rated currentMax. rated powerVoltage regulationLoad regulationLoad regulationNo load lossRipple & noiseWorking temperatureWorking humidityStorage temperatureShort circuit protectionOver current protectionOver temperature protectionOver voltage protectionWeightSizeCooling | Voltage rangeVEfficiency (type)%VoltageVMax. rated currentAMax. rated powerWVoltage regulation%Load regulation%No load lossmARipple & noisemVWorking temperature°cWorking humidityRHStorage temperature°cShort circuit protectionAWaterproofOver temperature protectionOver voltage protectiongSizemmCoolingCooling |





## Dimension