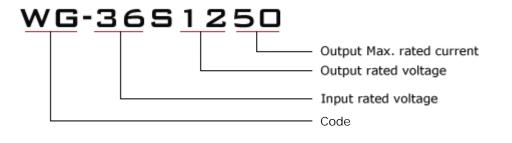

| Input voltage | Output voltage | Output current | Output power | Efficiency | Size         |
|---------------|----------------|----------------|--------------|------------|--------------|
| 30-50V DC     | 12V DC         | 50 Amps        | 600 Watts    | 95%        | 150*127*63mm |



### Features

- Design meeting RoHS / CE
- High efficiency: 95% (@ 36V input)
- Non-isolated between input and output
- Internal capacitor: NCC & NICHICON (high reliability)
- 100% full load burn-in test
- Over load, Over temperature and Over voltage protections
- Waterproof level IP68
- 1 Year warranty

#### Applications

- Trucks
- Forklifts
- Buses
- Logging Vehicles
- Electromotor
- Telecommunications
- Boat & Yacht
- LED Marketplaces and so on..

#### Model naming method





# Specifications

| WG-36S1250                  |                                                                                                                                                                                                                                                                                                                           |                                                                                                                                                                                                                                                                                                                     |
|-----------------------------|-----------------------------------------------------------------------------------------