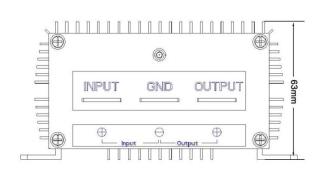

|
|                             | Voltage rangeEfficiency (type)VoltageMax. rated currentMax. rated powerVoltage regulationLoad regulationLoad regulationNo load lossRipple & noiseWorking temperatureWorking humidityStorage temperatureShort circuit protectionOver current protectionOver temperature protectionOver voltage protectionWeightSizeCooling | Voltage rangeVEfficiency (type)%VoltageVMax. rated currentAMax. rated powerWVoltage regulation%Load regulation%No load lossmARipple & noisemVWorking temperature°cWorking humidityRHStorage temperature°cShort circuit protectionAWaterproofOver temperature protectionOver voltage protectiongSizemmCoolingCooling |





## Dimension