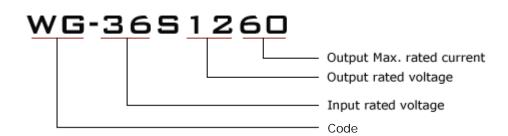

| Input voltage | Output voltage | Output current | Output power | Efficiency | Size         |
|---------------|----------------|----------------|--------------|------------|--------------|
| 30-50V DC     | 12V DC         | 60 Amps        | 720 Watts    | 95%        | 150*127*63mm |



#### **Features**

- Design meeting RoHS / CE
- High efficiency: 95% (@ 36V input)
- Non-isolated between input and output
- Internal capacitor: NCC & NICHICON (high reliability)
- 100% full load burn-in test
- Over load, Over temperature and Over voltage protections
- Waterproof level IP68
- 1 Year warranty

## **Applications**

- Trucks
- Forklifts
- Buses
- Logging Vehicles
- Electromotor
- Telecommunications
- Boat & Yacht
- LED Marketplaces and so on..

### **Model naming method**







# **Specifications**

| Model       | WG-36S1260                  |    |                     |  |  |  |
|-------------|-----------------------------|----|---------------------|--|--|--|
| Input       | Rated voltage               | V  | 36                  |  |  |  |
|             | Voltage range               | V  | 30-50               |  |  |  |
|             | Efficiency (type)           | %  | 95 @ 36V input      |  |  |  |
| Output      | Voltage                     | V  | 12                  |  |  |  |
|             | Max. rated current          | А  | 60                  |  |  |  |
|             | Max. rated power            | W  | 720                 |  |  |  |
|             | Voltage regulation          | %  | ±1                  |  |  |  |
|             | Load regulation