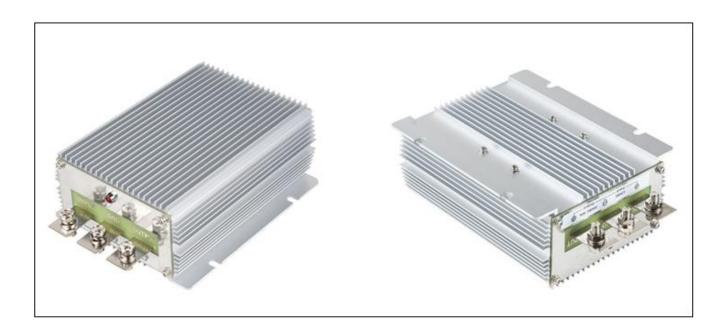

# **Specifications**

| Model       | WG-36S1260                  |    |                     |  |  |  |
|-------------|-----------------------------|----|---------------------|--|--|--|
| Input       | Rated voltage               | V  | 36                  |  |  |  |
|             | Voltage range               | V  | 30-50               |  |  |  |
|             | Efficiency (type)           | %  | 95 @ 36V input      |  |  |  |
| Output      | Voltage                     | V  | 12                  |  |  |  |
|             | Max. rated current          | А  | 60                  |  |  |  |
|             | Max. rated power            | W  | 720                 |  |  |  |
|             | Voltage regulation          | %  | ±1                  |  |  |  |
|             | Load regulation             | %  | 2                   |  |  |  |
|             | No load loss                | mA | 70 @ 36V input      |  |  |  |
|             | Ripple & noise              | mV | 100-150 (full load) |  |  |  |
| Environment | Working temperature         | °C | -40 ~ +80           |  |  |  |
|             | Working humidity            | RH | 10% ~ 90%           |  |  |  |
|             | Storage temperature         | °C | -40 ~ +100          |  |  |  |
| Function    | Short circuit protection    |    | YES                 |  |  |  |
|             | Over current protection     | Α  | @ 68-70A            |  |  |  |
|             | Waterproof                  |    | IP68                |  |  |  |
|             | Over temperature protection |    | YES                 |  |  |  |
|             | Over voltage protection     |    | YES                 |  |  |  |
| Mechanical  | Weight                      | g  | 1450                |  |  |  |
|             | Size                        | mm | 150*127*63          |  |  |  |
| Other       | Cooling                     |    | Free air convection |  |  |  |
|             | Packaging                   |    | Brown box           |  |  |  |