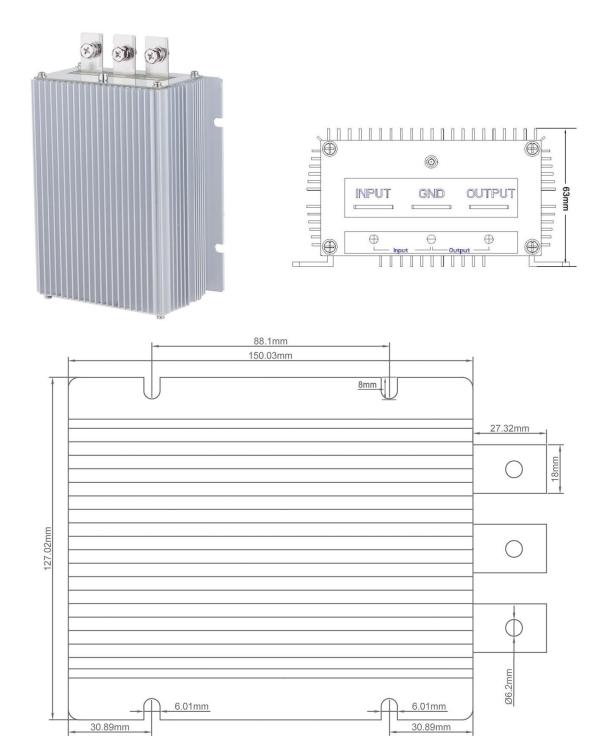

°C | -40 ~ +100          |  |  |  |
| Function    | Short circuit protection    |    | YES                 |  |  |  |
|             | Over current protection     | Α  | @ 68-70A            |  |  |  |
|             | Waterproof                  |    | IP68                |  |  |  |
|             | Over temperature protection |    | YES                 |  |  |  |
|             | Over voltage protection     |    | YES                 |  |  |  |
| Mechanical  | Weight                      | g  | 1450                |  |  |  |
|             | Size                        | mm | 150*127*63          |  |  |  |
| Other       | Cooling                     |    | Free air convection |  |  |  |
|             | Packaging                   |    | Brown box           |  |  |  |







### **Dimension**