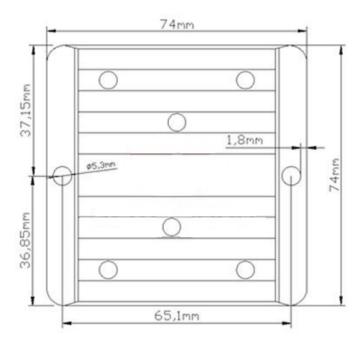

## **Dimension**

# **Specifications**

| Model       | WG-48S1215                  |     |                     |  |  |
|-------------|-----------------------------|-----|---------------------|--|--|
| Input       | Rated voltage               | V   | 48                  |  |  |
|             | Voltage range               | V   | 35-60               |  |  |
|             | Efficiency (type)           | %   | 94 @ 48V input      |  |  |
|             | Positive cable (red)        | AWG | 16 @ 15cm length    |  |  |
|             | Negative cable (black)      | AWG | 16 @ 15cm length    |  |  |
| Output      | Voltage                     | V   | 12                  |  |  |
|             | Max. rated current          | А   | 15                  |  |  |
|             | Max. rated power            | W   | 180                 |  |  |
|             | Voltage regulation          | %   | ±1                  |  |  |
|             | Load regulation             | %   | 2                   |  |  |
|             | No load loss                | mA  | 40 @ 48V input      |  |  |
|             | Ripple & noise              | mV  | 160-200 (full load) |  |  |
|             | Positive cable (Yellow)     | AWG | 14 @ 15cm length    |  |  |
|             | Negative cable (black)      | AWG | 14 @ 15cm length    |  |  |
| Environment | Working temperature         | °C  | -40 ~ +80           |  |  |
|             | Working humidity            | RH  | 10% ~ 90%           |  |  |
|             | Storage temperature         | °C  | -40 ~ +100          |  |  |
| Function    | Short circuit protection    |     | YES                 |  |  |
|             | Over current protection     | Α   | @ 19~20A            |  |  |
|             | Waterproof                  |     | IP68                |  |  |
|             | Over temperature protection |     | YES                 |  |  |
|             | Over voltage protection     |     | YES                 |  |  |
| Mechanical  | Weight                      | g   | 280                 |  |  |
|             | Size                        | mm  | 74*74*32            |  |  |
| Other       | Cooling                     |     | Free air convection |  |  |
|             | Packaging                   |     | White box           |  |  |