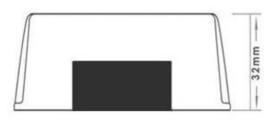

## **Dimension**

# **Specifications**

| Model       | WG-48S1215                  |     |                     |  |  |
|-------------|-----------------------------|-----|---------------------|--|--|
| Input       | Rated voltage               | V   | 48                  |  |  |
|             | Voltage range               | V   | 35-60               |  |  |
|             | Efficiency (type)           | %   | 94 @ 48V input      |  |  |
|             | Positive cable (red)        | AWG | 16 @ 15cm length    |  |  |
|             | Negative cable (black)      | AWG | 16 @ 15cm length    |  |  |
| Output      | Voltage                     | V   | 12                  |  |  |
|             | Max. rated current          | А   | 15                  |  |  |
|             | Max. rated power            | W   | 180                 |  |  |
|             | Voltage regulation          | %   | ±1                  |  |  |
|             | Load regulation             | %   | 2                   |  |  |
|             | No load loss                | mA  | 40 @ 48V input      |  |  |
|             | Ripple & noise              | mV  | 160-200 (full load) |  |  |
|             | Positive cable (Yellow)     | AWG | 14 @ 15cm length    |  |  |
|             | Negative cable (black)      | AWG | 14 @ 15cm length    |  |  |
| Environment | Working temperature         | °C  | -40 ~ +80           |  |  |
|             | Working humidity            | RH  | 10% ~ 90%           |  |  |
|             | Storage temperature         | °C  | -40 ~ +100          |  |  |
| Function    | Short circuit protection    |     | YES                 |  |  |
|             | Over current protection     | Α   | @ 19~20A            |  |  |
|             | Waterproof                  |     | IP68                |  |  |
|             | Over temperature protection |     | YES                 |  |  |
|             | Over voltage protection     |     | YES                 |  |  |
| Mechanical  | Weight                      | g   | 280                 |  |  |
|             | Size                        | mm  | 74*74*32            |  |  |
| Other       | Cooling                     |     | Free air convection |  |  |
|             | Packaging                   |     | White box           |  |  |