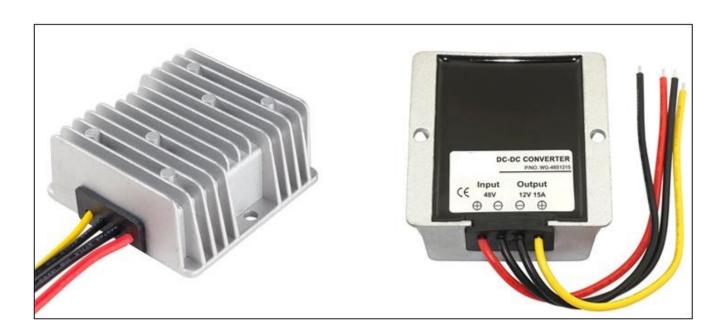

# **Specifications**

| Model       | WG-48S1215                  |     |                     |  |  |
|-------------|-----------------------------|-----|---------------------|--|--|
| Input       | Rated voltage               | V   | 48                  |  |  |
|             | Voltage range               | V   | 35-60               |  |  |
|             | Efficiency (type)           | %   | 94 @ 48V input      |  |  |
|             | Positive cable (red)        | AWG | 16 @ 15cm length    |  |  |
|             | Negative cable (black)      | AWG | 16 @ 15cm length    |  |  |
| Output      | Voltage                     | V   | 12                  |  |  |
|             | Max. rated current          | А   | 15                  |  |  |
|             | Max. rated power            | W   | 180                 |  |  |
|             | Voltage regulation          | %   | ±1                  |  |  |
|             | Load regulation             | %   | 2                   |  |  |
|             | No load loss                | mA  | 40 @ 48V input      |  |  |
|             | Ripple & noise              | mV  | 160-200 (full load) |  |  |
|             | Positive cable (Yellow)     | AWG | 14 @ 15cm length    |  |  |
|             | Negative cable (black)      | AWG | 14 @ 15cm length    |  |  |
| Environment | Working temperature         | °C  | -40 ~ +80           |  |  |
|             | Working humidity            | RH  | 10% ~ 90%           |  |  |
|             | Storage temperature         | °C  | -40 ~ +100          |  |  |
| Function    | Short circuit protection    |     | YES                 |  |  |
|             | Over current protection     | Α   | @ 19~20A            |  |  |
|             | Waterproof                  |     | IP68                |  |  |
|             | Over temperature protection |     | YES                 |  |  |
|             | Over voltage protection     |     | YES                 |  |  |
| Mechanical  | Weight                      | g   | 280                 |  |  |
|             | Size                        | mm  | 74*74*32            |  |  |
| Other       | Cooling                     |     | Free air convection |  |  |
|             | Packaging                   |     | White box           |  |  |