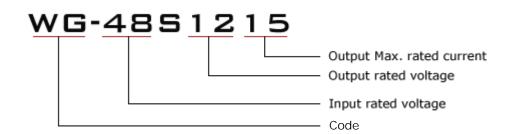

| Input voltage | Output voltage | Output current | Output power | Efficiency | Size       |
|---------------|----------------|----------------|--------------|------------|------------|
| 35-60V DC     | 12V DC         | 15 Amps        | 180 Watts    | 95%        | 74*74*32mm |



## **Features**

- Design meeting RoHS / CE
- High efficiency: 95% (@ 48V input)
- Non-isolated between input and output
- Internal capacitor: NCC & NICHICON (high reliability)
- 100% full load burn-in test
- Over load, Over temperature and Over voltage protections
- Waterproof level IP68
- 1 Year warranty

## **Applications**

- Trucks
- Forklifts
- Buses
- Logging Vehicles
- Electromotor
- Telecommunications
- Boat & Yacht
- LED Marketplaces and so on..

## **Model naming method**





# **Specifications**

| Model       | WG-48S1215                  |     |                     |  |  |
|-------------|-----------------------------|-----|---------------------|--|--|
| Input       | Rated voltage               | V   | 48                  |  |  |
|             | Voltage range               | V   | 35-60               |  |  |
|             | Efficiency (type)           | %   | 94 @ 48V input      |  |  |
|             | Positive cable (red)        | AWG | 16 @ 15cm length    |  |  |
|             | Negative cable (black)      | AWG | 16 @ 15cm length    |  |  |
| Output      | Voltage                     | V   | 12                  |  |  |
|             | Max. rated current          | А   | 15                  |  |  |
|             | Max. rated power            | W   | 18