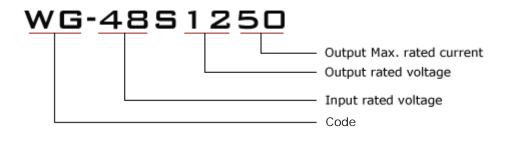

| Input voltage | Output voltage | Output current | Output power | Efficiency | Size         |
|---------------|----------------|----------------|--------------|------------|--------------|
| 35-60V DC     | 12V DC         | 50 Amps        | 600 Watts    | 95%        | 150*127*63mm |



### Features

- Design meeting RoHS / CE
- High efficiency: 95% (@ 48V input)
- Non-isolated between input and output
- Internal capacitor: NCC & NICHICON (high reliability)
- 100% full load burn-in test
- Over load, Over temperature and Over voltage protections
- Waterproof level IP68
- 1 Year warranty

#### **Applications**

- Trucks
- Forklifts
- Buses
- Logging Vehicles
- Electromotor
- Telecommunications
- Boat & Yacht
- LED Marketplaces and so on..

#### Model naming method



6)



## Specifications

| WG-48S1250                  |                                                                                                                                                                                                                                                                                                                      |                                                                                                                                                                                                                                                                                                                     |  |
|-----------------------------|--------------------------------------------------------------------------------------