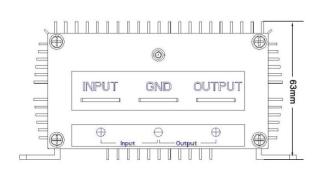

|  |
|                             | Voltage rangeEfficiency (type)VoltageMax. rated currentMax. rated powerVoltage regulationLoad regulationNo load lossRipple & noiseWorking temperatureWorking humidityStorage temperatureShort circuit protectionOver current protectionWaterproofOver temperature protectionOver voltage protectionWeightSizeCooling | Voltage rangeVEfficiency (type)%VoltageVMax. rated currentAMax. rated powerWVoltage regulation%Load regulation%No load lossmARipple & noisemVWorking temperature°cWorking humidityRHStorage temperature°cShort circuit protectionAWaterproofOver current protectionOver temperature protectionQSizemmCoolingCooling |  |





# Dimension







e www.ato.com