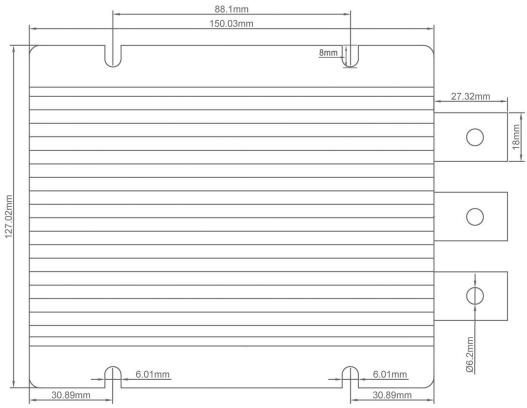

|  |
|                             | Voltage rangeEfficiency (type)VoltageMax. rated currentMax. rated powerVoltage regulationLoad regulationNo load lossRipple & noiseWorking temperatureWorking humidityStorage temperatureShort circuit protectionOver current protectionWaterproofOver temperature protectionOver voltage protectionWeightSizeCooling | Voltage rangeVEfficiency (type)%VoltageVMax. rated currentAMax. rated powerWVoltage regulation%Load regulation%No load lossmARipple & noisemVWorking temperature°cWorking humidityRHStorage temperature°cShort circuit protectionAWaterproofOver current protectionOver temperature protectionQSizemmCoolingCooling |  |





# Dimension







e www.ato.com