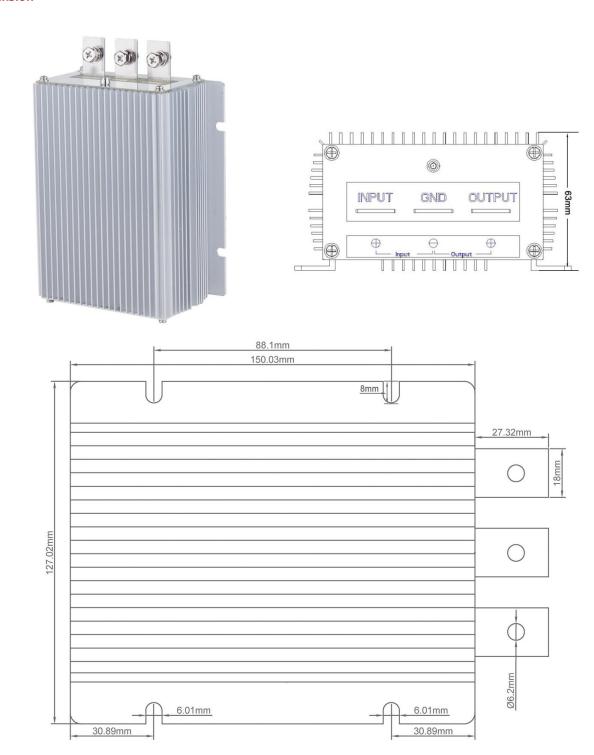

Storage temperature         | °c | -40 ~ +100          |  |  |
| Function    | Short circuit protection    |    | YES                 |  |  |
|             | Over current protection     | Α  | @ 68-70A            |  |  |
|             | Waterproof                  |    | IP68                |  |  |
|             | Over temperature protection |    | YES                 |  |  |
|             | Over voltage protection     |    | YES                 |  |  |
| Mechanical  | Weight                      | g  | 1450                |  |  |
|             | Size                        | mm | 150*127*63          |  |  |
| Other       | Cooling                     |    | Free air convection |  |  |
|             | Packaging                   |    | Brown box           |  |  |





#### **Dimension**