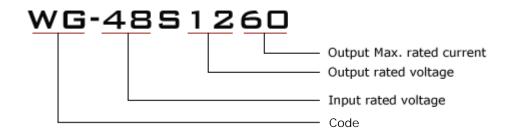

#### **Model naming method**

## **Specifications**

| Model       | WG-48S1260                  |    |                     |  |  |
|-------------|-----------------------------|----|---------------------|--|--|
|             | Rated voltage               | V  | 48                  |  |  |
| Input       | Voltage range               | V  | 35-60               |  |  |
|             | Efficiency (type)           | %  | 95 @ 48V input      |  |  |
| Output      | Voltage                     | V  | 12                  |  |  |
|             | Max. rated current          | Α  | 60                  |  |  |
|             | Max. rated power            | W  | 720                 |  |  |
|             | Voltage regulation          | %  | ±1                  |  |  |
|             | Load regulation             | %  | 2                   |  |  |
|             | No load loss                | mA | 70 @ 48V input      |  |  |
|             | Ripple & noise              | mV | 100-150 (full load) |  |  |
| Environment | Working temperature         | °C | -40 ~ +80           |  |  |
|             | Working humidity            | RH | 10% ~ 90%           |  |  |
|             | Storage temperature         | °c | -40 ~ +100          |  |  |
| Function    | Short circuit protection    |    | YES                 |  |  |
|             | Over current protection     | Α  | @ 68-70A            |  |  |
|             | Waterproof                  |    | IP68                |  |  |
|             | Over temperature protection |    | YES                 |  |  |
|             | Over voltage protection     |    | YES                 |  |  |
| Mechanical  | Weight                      | g  | 1450                |  |  |
|             | Size                        | mm | 150*127*63          |  |  |
| Other       | Cooling                     |    | Free air convection |  |  |
|             | Packaging                   |    | Brown box           |  |  |