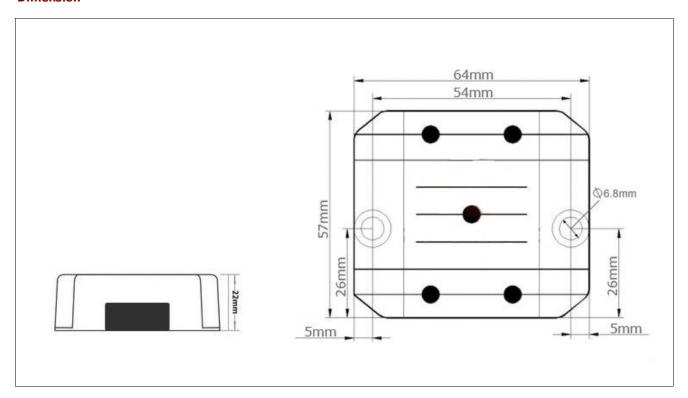

age temperature         | °C  | -40 ~ +100          |  |  |
|             | Short circuit protection    |     | YES                 |  |  |
|             | Over current protection     | Α   | YES                 |  |  |
| Function    | Waterproof                  |     | IP68                |  |  |
|             | Over temperature protection |     | YES                 |  |  |
|             | Over voltage protection     |     | YES                 |  |  |
| Mechanical  | Weight                      | g   | 108                 |  |  |
|             | Size                        | mm  | 57*64*22            |  |  |
| Other       | Cooling                     |     | Free air convection |  |  |
| Other       | Packaging                   |     | White box           |  |  |



# **Dimension**