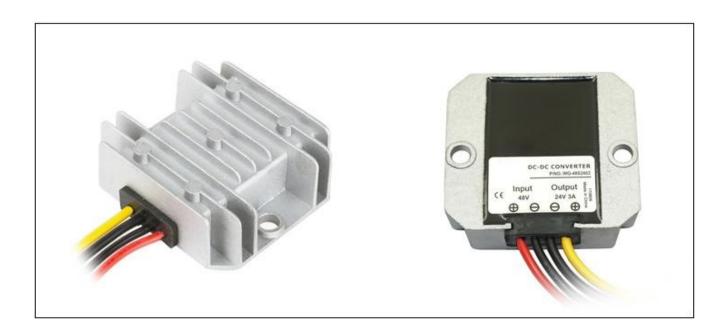

| Input voltage | Output voltage | Output current | Output power | Efficiency | Size       |
|---------------|----------------|----------------|--------------|------------|------------|
| 35-60V DC     | 24V DC         | 3 Amps         | 72 Watts     | 92%        | 57*64*22mm |

# **Specifications**

| Model       | WG-48S2403                  |     |                     |  |  |
|-------------|-----------------------------|-----|---------------------|--|--|
|             | Rated voltage               | V   | 48                  |  |  |
|             | Voltage range               | V   | 35-60               |  |  |
| Input       | Efficiency (type)           | %   | 92% @ 48V input     |  |  |
|             | Positive cable (red)        | AWG | 18 @ 16.5cm length  |  |  |
|             | Negative cable (black)      | AWG | 18 @ 16.5cm length  |  |  |
|             | Voltage                     | V   | 24                  |  |  |
|             | Max. rated current          | Α   | 3                   |  |  |
|             | Max. rated power            | W   | 72                  |  |  |
| Output      | Voltage regulation          | %   | ±1                  |  |  |
|             | Load regulation             | %   | 2                   |  |  |
|             | No load loss                | W   | 0.96 @ 48V input    |  |  |
|             | Ripple & noise              | mV  | 70                  |  |  |
|             | Positive cable (yellow)     | AWG | 18 @ 16.5cm length  |  |  |
|             | Negative cable (black)      | AWG | 18 @ 16.5cm length  |  |  |
| Environment | Working temperature         | °C  | -40 ~ +80           |  |  |
|             | Working humidity            | RH  | 10% ~ 90%           |  |  |
|             | Storage temperature         | °C  | -40 ~ +100          |  |  |
|             | Short circuit protection    |     | YES                 |  |  |
|             | Over current protection     | Α   | YES                 |  |  |
| Function    | Waterproof                  |     | IP68                |  |  |
|             | Over temperature protection |     | YES                 |  |  |
|             | Over voltage protection     |     | YES                 |  |  |
| Mechanical  | Weight                      | g   | 108                 |  |  |
|             | Size                        | mm  | 57*64*22            |  |  |
| Other       | Cooling                     |     | Free air convection |  |  |
| Other       | Packaging                   |     | White box           |  |  |