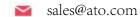

| Input voltage | Output voltage | Output current | Output power | Efficiency | Size       |
|---------------|----------------|----------------|--------------|------------|------------|
| 35-60V DC     | 24V DC         | 3 Amps         | 72 Watts     | 92%        | 57*64*22mm |



#### **Features**

- Design meeting RoHS / CE
- High efficiency: 92% (@ 48V input)
- Non-isolated between input and output
- Internal capacitor: NCC & NICHICON (high reliability)
- 100% full load burn-in test
- Short circuit, Over load, Over temperature protections
- Waterproof level IP68
- 1 Year warranty

# **Applications**

- Trucks
- Forklifts
- Buses
- Logging Vehicles
- Electromotor
- Telecommunications
- Boat & Yacht
- LED Marketplaces and so on..

# **Model naming method**







# **Specifications**

| Model       | WG-48S2403                  |     |                     |  |  |
|-------------|-----------------------------|-----|---------------------|--|--|
|             | Rated voltage               | V   | 48                  |  |  |
|             | Voltage range               | V   | 35-60               |  |  |
| Input       | Efficiency (type)           | %   | 92% @ 48V input     |  |  |
|             | Positive cable (red)        | AWG | 18 @ 16.5cm length  |  |  |
|             | Negative cable (black)      | AWG | 18 @ 16.5cm length  |  |  |
|             | Voltage                     | V   | 24                  |  |  |
|             | Max. rated current          | Α   | 3                   |  |  |
|             | Max. rated power            | W   | 72