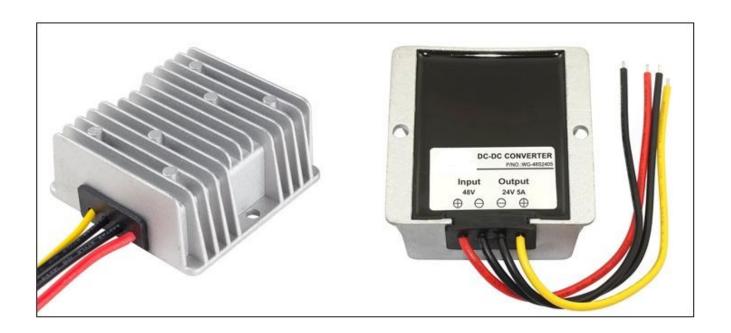

# **Specifications**

| Model       |                             |     | WG-48S2405          |  |  |
|-------------|-----------------------------|-----|---------------------|--|--|
|             | Rated voltage               | V   | 48                  |  |  |
| Input       | Voltage range               | V   | 32-60               |  |  |
|             | Efficiency (type)           | %   | 96% @ 48V input     |  |  |
|             | Positive cable (red)        | AWG | 16 @ 16.5cm length  |  |  |
|             | Negative cable (black)      | AWG | 16 @ 16.5cm length  |  |  |
| Output      | Voltage                     | V   | 24                  |  |  |
|             | Max. rated current          | Α   | 5                   |  |  |
|             | Max. rated power            | W   | 120                 |  |  |
|             | Voltage regulation          | %   | ±1                  |  |  |
|             | Load regulation             | %   | 2                   |  |  |
|             | No load loss                | mA  | 40                  |  |  |
|             | Ripple & noise              | mV  | 48-50               |  |  |
|             | Positive cable (yellow)     | AWG | 16 @ 16.5cm length  |  |  |
|             | Negative cable (black)      | AWG | 16 @ 16.5cm length  |  |  |
| Environment | Working temperature         | °c  | -35 ~ +65           |  |  |
|             | Working humidity            | RH  | 10% ~ 90%           |  |  |
|             | Storage temperature         | °c  | -40 ~ +100          |  |  |
| Function    | Short circuit protection    |     | YES                 |  |  |
|             | Over current protection     | Α   | @ 6~8               |  |  |
|             | Waterproof                  |     | IP68                |  |  |
|             | Over temperature protection |     | YES                 |  |  |
|             | Over voltage protection     |     | YES                 |  |  |
| Mechanical  | Weight                      | g   | 270                 |  |  |
|             | Size                        | mm  | 74*74*32            |  |  |
| Other       | Cooling                     |     | Free air convection |  |  |
|             | Packaging                   |     | White box           |  |  |