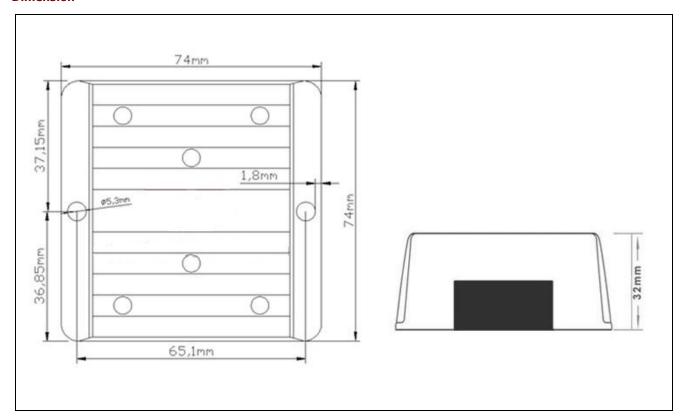

mperature         | °c  | -40 ~ +100          |  |  |
| Function    | Short circuit protection    |     | YES                 |  |  |
|             | Over current protection     | Α   | @ 6~8               |  |  |
|             | Waterproof                  |     | IP68                |  |  |
|             | Over temperature protection |     | YES                 |  |  |
|             | Over voltage protection     |     | YES                 |  |  |
| Mechanical  | Weight                      | g   | 270                 |  |  |
|             | Size                        | mm  | 74*74*32            |  |  |
| Other       | Cooling                     |     | Free air convection |  |  |
|             | Packaging                   |     | White box           |  |  |







### **Dimension**