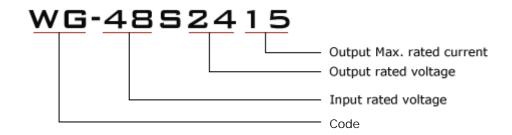

| Input voltage | Output voltage | Output current | Output power | Efficiency | Size        |
|---------------|----------------|----------------|--------------|------------|-------------|
| 35-60V DC     | 24V DC         | 15 Amps        | 360 Watts    | 97%        | 100*80*39mm |



#### **Features**

- Design meeting RoHS / CE
- High efficiency: 97% (@ 48V input)
- Non-isolated between input and output
- Internal capacitor: NCC & NICHICON (high reliability)
- 100% full load burn-in test
- Over load, Over temperature and Over voltage protections
- Waterproof level IP68
- 1 Year warranty

# **Applications**

- Trucks
- Forklifts
- Buses
- Logging Vehicles
- Electromotor
- Telecommunications
- Boat & Yacht
- LED Marketplaces and so on..

### **Model naming method**







### **Specifications**

| Model       | WG-48S2415                  |     |                     |  |  |  |
|-------------|-----------------------------|-----|---------------------|--|--|--|
|             | Rated voltage               | V   | 48                  |  |  |  |
|             | Voltage range               | V   | 35-60               |  |  |  |
| Input       | Efficiency (type)           | %   | 97 @ 48V input      |  |  |  |
|             | Positive cable (red)        | AWG | 14 @ 15cm length    |  |  |  |
|             | Negative cable (black)      | AWG | 14 @ 15cm length    |  |  |  |
|             | Voltage                     | V   | 24                  |  |  |  |
|             | Max. rated current          | Α   | 15                  |  |  |  |
|             | Max. ra