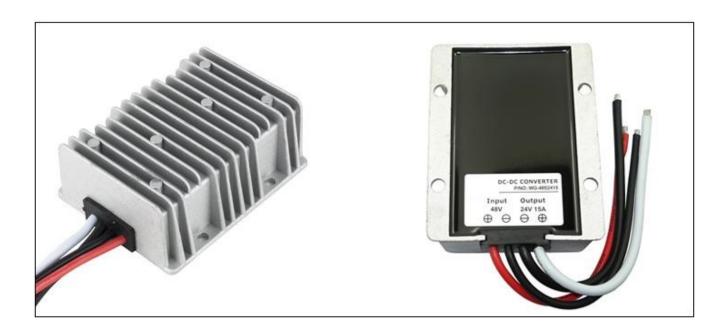

### **Specifications**

| Model       | WG-48S2415                  |     |                     |  |  |  |
|-------------|-----------------------------|-----|---------------------|--|--|--|
|             | Rated voltage               | V   | 48                  |  |  |  |
|             | Voltage range               | V   | 35-60               |  |  |  |
| Input       | Efficiency (type)           | %   | 97 @ 48V input      |  |  |  |
|             | Positive cable (red)        | AWG | 14 @ 15cm length    |  |  |  |
|             | Negative cable (black)      | AWG | 14 @ 15cm length    |  |  |  |
|             | Voltage                     | V   | 24                  |  |  |  |
|             | Max. rated current          | Α   | 15                  |  |  |  |
|             | Max. rated power            | W   | 360                 |  |  |  |
|             | Voltage regulation          | %   | ±1                  |  |  |  |
| Output      | Load regulation             | %   | 2                   |  |  |  |
|             | No load loss                | mA  | 70 @ 48V input      |  |  |  |
|             | Ripple & noise              | mV  | 240-250 (full load) |  |  |  |
|             | Positive cable (white)      | AWG | 14 @ 15cm length    |  |  |  |
|             | Negative cable (black)      | AWG | 14 @ 15cm length    |  |  |  |
| Environment | Working temperature         | °C  | -40 ~ +80           |  |  |  |
|             | Working humidity            | RH  | 10% ~ 90%           |  |  |  |
|             | Storage temperature         | °C  | -40 ~ +100          |  |  |  |
|             | Short circuit protection    |     | YES                 |  |  |  |
|             | Over current protection     | Α   | @ 23~25A            |  |  |  |
| Function    | Waterproof                  |     | IP68                |  |  |  |
|             | Over temperature protection |     | YES                 |  |  |  |
|             | Over voltage protection     |     | YES                 |  |  |  |
| Mechanical  | Weight                      | g   | 480                 |  |  |  |
|             | Size                        | mm  | 100*80*39           |  |  |  |
| Other       | Cooling                     |     | Free air convection |  |  |  |
| Other       | Packaging                   |     | White box           |  |  |  |