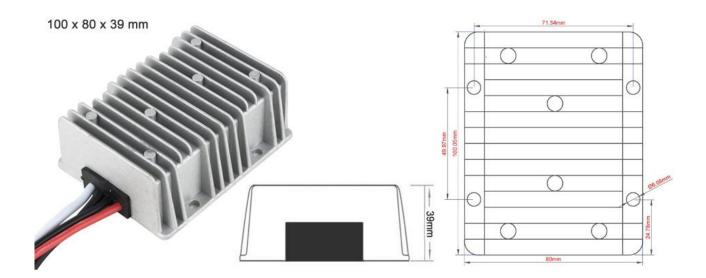

## Dimension

| Input voltage | Output voltage | Output current | Output power | Efficiency | Size        |
|---------------|----------------|----------------|--------------|------------|-------------|
| 35-60V DC     | 24V DC         | 15 Amps        | 360 Watts    | 97%        | 100*80*39mm |

### **Specifications**

| Model       | WG-48S2415                  |     |                     |  |  |  |
|-------------|-----------------------------|-----|---------------------|--|--|--|
|             | Rated voltage               | V   | 48                  |  |  |  |
|             | Voltage range               | V   | 35-60               |  |  |  |
| Input       | Efficiency (type)           | %   | 97 @ 48V input      |  |  |  |
|             | Positive cable (red)        | AWG | 14 @ 15cm length    |  |  |  |
|             | Negative cable (black)      | AWG | 14 @ 15cm length    |  |  |  |
|             | Voltage                     | V   | 24                  |  |  |  |
|             | Max. rated current          | Α   | 15                  |  |  |  |
|             | Max. rated power            | W   | 360                 |  |  |  |
|             | Voltage regulation          | %   | ±1                  |  |  |  |
| Output      | Load regulation             | %   | 2                   |  |  |  |
|             | No load loss                | mA  | 70 @ 48V input      |  |  |  |
|             | Ripple & noise              | mV  | 240-250 (full load) |  |  |  |
|             | Positive cable (white)      | AWG | 14 @ 15cm length    |  |  |  |
|             | Negative cable (black)      | AWG | 14 @ 15cm length    |  |  |  |
| Environment | Working temperature         | °C  | -40 ~ +80           |  |  |  |
|             | Working humidity            | RH  | 10% ~ 90%           |  |  |  |
|             | Storage temperature         | °C  | -40 ~ +100          |  |  |  |
|             | Short circuit protection    |     | YES                 |  |  |  |
|             | Over current protection     | Α   | @ 23~25A            |  |  |  |
| Function    | Waterproof                  |     | IP68                |  |  |  |
|             | Over temperature protection |     | YES                 |  |  |  |
|             | Over voltage protection     |     | YES                 |  |  |  |
| Mechanical  | Weight                      | g   | 480                 |  |  |  |
|             | Size                        | mm  | 100*80*39           |  |  |  |
| Other       | Cooling                     |     | Free air convection |  |  |  |
| Other       | Packaging                   |     | White box           |  |  |  |