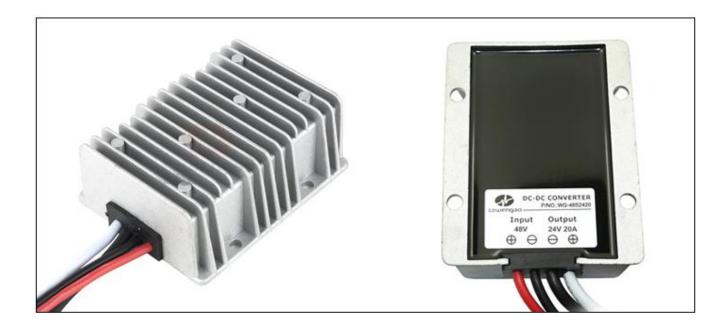

# Specifications

| Model       | WG-48S2420                  |     |                     |  |
|-------------|-----------------------------|-----|---------------------|--|
| Input       | Rated voltage               | V   | 48                  |  |
|             | Voltage range               | V   | 35-60               |  |
|             | Efficiency (type)           | %   | 97 @ 48V input      |  |
|             | Positive cable (red)        | AWG | 14 @ 15cm length    |  |
|             | Negative cable (black)      | AWG | 14 @ 15cm length    |  |
| Output      | Voltage                     | V   | 24                  |  |
|             | Max. rated current          | Α   | 20                  |  |
|             | Max. rated power            | W   | 480                 |  |
|             | Voltage regulation          | %   | ±1                  |  |
|             | Load regulation             | %   | 2                   |  |
|             | No load loss                | mA  | 70 @ 48V input      |  |
|             | Ripple & noise              | mV  | 240-250 (full load) |  |
|             | Positive cable (white)      | AWG | 14 @ 15cm length    |  |
|             | Negative cable (black)      | AWG | 14 @ 15cm length    |  |
| Environment | Working temperature         | °c  | -40 ~ +80           |  |
|             | Working humidity            | RH  | 10% ~ 90%           |  |
|             | Storage temperature         | °C  | -40 ~ +100          |  |
| Function    | Short circuit protection    |     | YES                 |  |
|             | Over current protection     | Α   | @ 28~30A            |  |
|             | Waterproof                  |     | IP68                |  |
|             | Over temperature protection |     | YES                 |  |
|             | Over voltage protection     |     | YES                 |  |
| Mechanical  | Weight                      | g   | 480                 |  |
|             | Size                        | mm  | 100*80*39           |  |
| Other       | Cooling                     |     | Free air convection |  |
|             | Packaging                   |     | White box           |  |