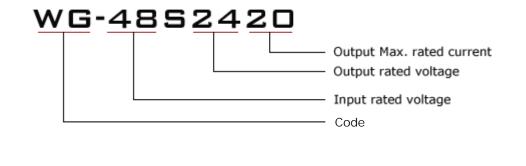

# Model naming method

# Specifications

| Model       | WG-48S2420                  |     |                     |  |
|-------------|-----------------------------|-----|---------------------|--|
| Input       | Rated voltage               | V   | 48                  |  |
|             | Voltage range               | V   | 35-60               |  |
|             | Efficiency (type)           | %   | 97 @ 48V input      |  |
|             | Positive cable (red)        | AWG | 14 @ 15cm length    |  |
|             | Negative cable (black)      | AWG | 14 @ 15cm length    |  |
| Output      | Voltage                     | V   | 24                  |  |
|             | Max. rated current          | Α   | 20                  |  |
|             | Max. rated power            | W   | 480                 |  |
|             | Voltage regulation          | %   | ±1                  |  |
|             | Load regulation             | %   | 2                   |  |
|             | No load loss                | mA  | 70 @ 48V input      |  |
|             | Ripple & noise              | mV  | 240-250 (full load) |  |
|             | Positive cable (white)      | AWG | 14 @ 15cm length    |  |
|             | Negative cable (black)      | AWG | 14 @ 15cm length    |  |
| Environment | Working temperature         | °c  | -40 ~ +80           |  |
|             | Working humidity            | RH  | 10% ~ 90%           |  |
|             | Storage temperature         | °C  | -40 ~ +100          |  |
| Function    | Short circuit protection    |     | YES                 |  |
|             | Over current protection     | Α   | @ 28~30A            |  |
|             | Waterproof                  |     | IP68                |  |
|             | Over temperature protection |     | YES                 |  |
|             | Over voltage protection     |     | YES                 |  |
| Mechanical  | Weight                      | g   | 480                 |  |
|             | Size                        | mm  | 100*80*39           |  |
| Other       | Cooling                     |     | Free air convection |  |
|             | Packaging                   |     | White box           |  |