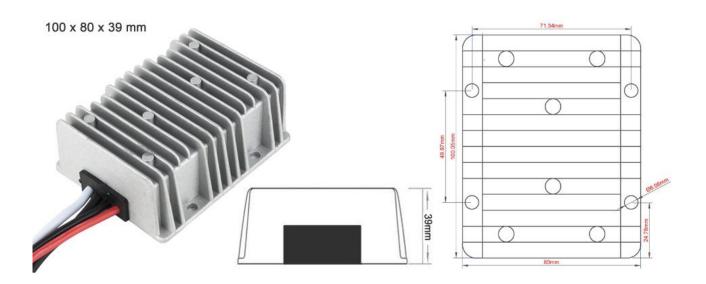

## Dimension

# Specifications

| Model       | WG-48S2420                  |     |                     |  |
|-------------|-----------------------------|-----|---------------------|--|
| Input       | Rated voltage               | V   | 48                  |  |
|             | Voltage range               | V   | 35-60               |  |
|             | Efficiency (type)           | %   | 97 @ 48V input      |  |
|             | Positive cable (red)        | AWG | 14 @ 15cm length    |  |
|             | Negative cable (black)      | AWG | 14 @ 15cm length    |  |
| Output      | Voltage                     | V   | 24                  |  |
|             | Max. rated current          | Α   | 20                  |  |
|             | Max. rated power            | W   | 480                 |  |
|             | Voltage regulation          | %   | ±1                  |  |
|             | Load regulation             | %   | 2                   |  |
|             | No load loss                | mA  | 70 @ 48V input      |  |
|             | Ripple & noise              | mV  | 240-250 (full load) |  |
|             | Positive cable (white)      | AWG | 14 @ 15cm length    |  |
|             | Negative cable (black)      | AWG | 14 @ 15cm length    |  |
| Environment | Working temperature         | °c  | -40 ~ +80           |  |
|             | Working humidity            | RH  | 10% ~ 90%           |  |
|             | Storage temperature         | °C  | -40 ~ +100          |  |
| Function    | Short circuit protection    |     | YES                 |  |
|             | Over current protection     | Α   | @ 28~30A            |  |
|             | Waterproof                  |     | IP68                |  |
|             | Over temperature protection |     | YES                 |  |
|             | Over voltage protection     |     | YES                 |  |
| Mechanical  | Weight                      | g   | 480                 |  |
|             | Size                        | mm  | 100*80*39           |  |
| Other       | Cooling                     |     | Free air convection |  |
|             | Packaging                   |     | White box           |  |