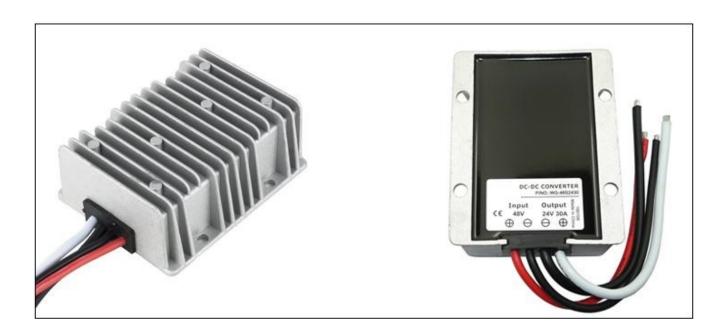

# **Specifications**

| Model       | WG-48S2430                  |       |                     |  |  |
|-------------|-----------------------------|-------|---------------------|--|--|
| Input       | Rated voltage               | V     | 48                  |  |  |
|             | Voltage range               | V     | 35-60               |  |  |
|             | Efficiency (type)           | %     | 95 @ 48V input      |  |  |
|             | Positive cable (red)        | AWG   | 14 @ 15cm length    |  |  |
|             | Negative cable (black)      | AWG   | 14 @ 15cm length    |  |  |
| Output      | Voltage                     | V     | 24                  |  |  |
|             | Max. rated current          | Α     | 30                  |  |  |
|             | Max. rated power            | W     | 720                 |  |  |
|             | Voltage regulation          | %     | ±1                  |  |  |
|             | Load regulation             | %     | 2                   |  |  |
|             | No load loss                | mA    | 70 @ 48V input      |  |  |
|             | Ripple & noise              | mVp-p | 240-250 (full load) |  |  |
|             | Positive cable (white)      | AWG   | 12 @ 15cm length    |  |  |
|             | Negative cable (black)      | AWG   | 12 @ 15cm length    |  |  |
| Environment | Working temperature         | °C    | -40 ~ +80           |  |  |
|             | Working humidity            | RH    | 10% ~ 90%           |  |  |
|             | Storage temperature         | °C    | -40 ~ +100          |  |  |
| Function    | Short circuit protection    |       | YES                 |  |  |
|             | Over current protection     |       | YES                 |  |  |
|             | Waterproof                  |       | IP68                |  |  |
|             | Over temperature protection |       | YES                 |  |  |
|             | Over voltage protection     |       | YES                 |  |  |
| Mechanical  | Weight                      | g     | 500                 |  |  |
|             | Size                        | mm    | 100*80*39           |  |  |
| Other       | Cooling                     |       | Free air convection |  |  |
|             | Packaging                   |       | White box           |  |  |