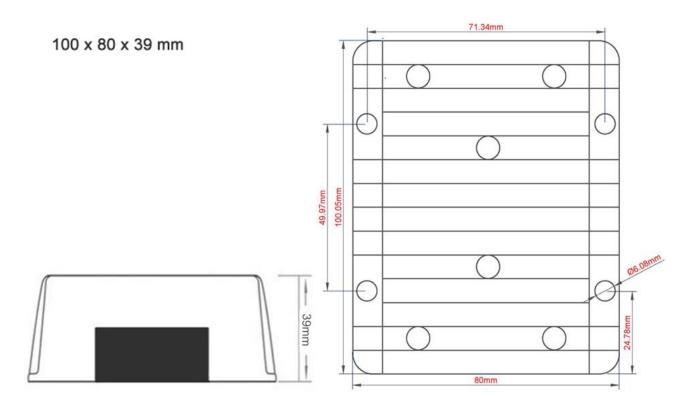

### **Dimension**

| Input voltage | Output voltage | Output current | Output power | Efficiency | Size        |
|---------------|----------------|----------------|--------------|------------|-------------|
| 35-60V DC     | 24V DC         | 30 Amps        | 720 Watts    | 95%        | 100*80*39mm |