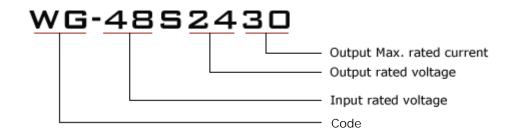

| Input voltage | Output voltage | Output current | Output power | Efficiency | Size        |
|---------------|----------------|----------------|--------------|------------|-------------|
| 35-60V DC     | 24V DC         | 30 Amps        | 720 Watts    | 95%        | 100*80*39mm |



#### **Features**

- Design meeting RoHS / CE
- High efficiency: 95% (@ 48V input)
- Non-isolated between input and output
- Internal capacitor: NCC & NICHICON (high reliability)
- 100% full load burn-in test
- Over load, Over temperature and Over voltage protections
- Waterproof level IP68
- 1 Year warranty

## **Applications**

- Trucks
- Forklifts
- Buses
- Logging Vehicles
- Electromotor
- Telecommunications
- Boat & Yacht
- LED Marketplaces and so on..

### **Model naming method**







# **Specifications**

| Model       | WG-48S2430                  |       |                     |  |  |
|-------------|-----------------------------|-------|---------------------|--|--|
| Input       | Rated voltage               | V     | 48                  |  |  |
|             | Voltage range               | V     | 35-60               |  |  |
|             | Efficiency (type)           | %     | 95 @ 48V input      |  |  |
|             | Positive cable (red)        | AWG   | 14 @ 15cm length    |  |  |
|             | Negative cable (black)      | AWG   | 14 @ 15cm length    |  |  |
| Output      | Voltage                     | V     | 24                  |  |  |
|             | Max. rated current          | Α     | 30                  |  |  |
|             | Max. rated power