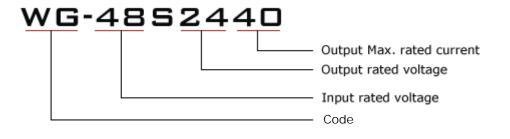

| Input voltage | Output voltage | Output current | Output power | Efficiency | Size         |
|---------------|----------------|----------------|--------------|------------|--------------|
| 35-60V DC     | 24V DC         | 40 Amps        | 960 Watts    | 96%        | 150*127*63mm |



#### **Features**

- Design meeting RoHS / CE
- High efficiency: 96% ( @ 48V input )
- Non-isolated between input and output
- Internal capacitor: NCC & NICHICON (high reliability)
- 100% full load burn-in test
- Over load, Over temperature and Over voltage protections
- Waterproof level IP68
- 1 Year warranty

## Applications

- Trucks
- Forklifts
- Buses
- Logging Vehicles
- Electromotor
- Telecommunications
- Boat & Yacht
- LED Marketplaces and so on..

### Model naming method





# Specifications

| Model       | WG-48S2440                  |    |                     |  |
|-------------|-----------------------------|----|---------------------|--|
| Input       | Rated voltage               | V  | 48                  |  |
|             | Voltage range               | V  | 35-60               |  |
|             | Efficiency (type)           | %  | 96 @ 48V input      |  |
| Output      | Voltage                     | V  | 24                  |  |
|             | Max. rated current          | А  | 40                  |  |
|             | Max. rated power            | W  | 960                 |  |
|             | Voltage regulation          | %  | ±1                  |  |
|             | Load regulation             | %  | 2                   |  |
|             | No