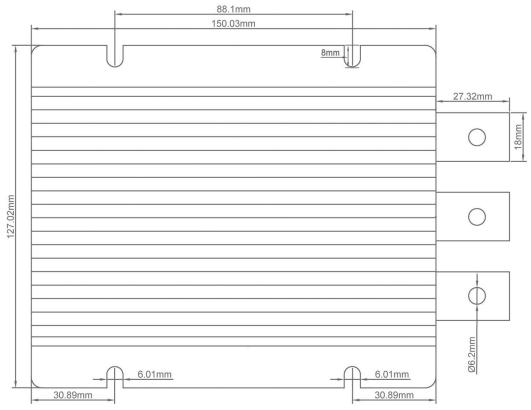

0%           |  |
|             | Storage temperature         | °c | -40 ~ +100          |  |
| Function    | Short circuit protection    |    | YES                 |  |
|             | Over current protection     |    | YES                 |  |
|             | Waterproof                  |    | IP68                |  |
|             | Over temperature protection |    | YES                 |  |
|             | Over voltage protection     |    | YES                 |  |
| Mechanical  | Weight                      | g  | 1500                |  |
|             | Size                        | mm | 150*127*63          |  |
| Other       | Cooling                     |    | Free air convection |  |
|             | Packaging                   |    | Brown box           |  |





# Dimension