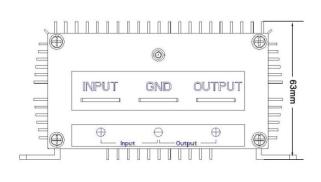

# Dimension

| Input voltage | Output voltage | Output current | Output power | Efficiency | Size         |
|---------------|----------------|----------------|--------------|------------|--------------|
| 35-60V DC     | 24V DC         | 40 Amps        | 960 Watts    | 96%        | 150*127*63mm |

# Specifications

| Model       | WG-48S2440                  |    |                     |  |
|-------------|-----------------------------|----|---------------------|--|
| Input       | Rated voltage               | V  | 48                  |  |
|             | Voltage range               | V  | 35-60               |  |
|             | Efficiency (type)           | %  | 96 @ 48V input      |  |
| Output      | Voltage                     | V  | 24                  |  |
|             | Max. rated current          | А  | 40                  |  |
|             | Max. rated power            | W  | 960                 |  |
|             | Voltage regulation          | %  | ±1                  |  |
|             | Load regulation             | %  | 2                   |  |
|             | No load loss                | mA | 70 @ 48V input      |  |
|             | Ripple & noise              | mV | 350 (full load)     |  |
| Environment | Working temperature         | °c | -40 ~ +80           |  |
|             | Working humidity            | RH | 10% ~ 90%           |  |
|             | Storage temperature         | °c | -40 ~ +100          |  |
| Function    | Short circuit protection    |    | YES                 |  |
|             | Over current protection     |    | YES                 |  |
|             | Waterproof                  |    | IP68                |  |
|             | Over temperature protection |    | YES                 |  |
|             | Over voltage protection     |    | YES                 |  |
| Mechanical  | Weight                      | g  | 1500                |  |
|             | Size                        | mm | 150*127*63          |  |
| Other       | Cooling                     |    | Free air convection |  |
|             | Packaging                   |    | Brown box           |  |