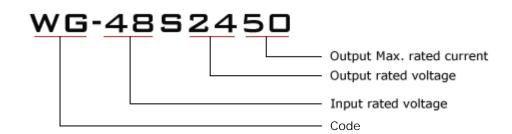

## **Model naming method**

# **Specifications**

| Model       | WG-48S2450                  |       |                     |  |  |
|-------------|-----------------------------|-------|---------------------|--|--|
|             | Rated voltage               | V     | 48                  |  |  |
| Input       | Voltage range               | V     | 35-60               |  |  |
|             | Efficiency (type)           | %     | 96 @ 48V input      |  |  |
|             | Voltage                     | V     | 24                  |  |  |
|             | Max. rated current          | Α     | 50                  |  |  |
|             | Max. rated power            | W     | 1200                |  |  |
| Output      | Voltage regulation          | %     | ±1                  |  |  |
|             | Load regulation             | %     | 2                   |  |  |
|             | No load loss                | mA    | 70 @ 48V input      |  |  |
|             | Ripple & noise              | mVp-p | 180 (full load)     |  |  |
| Environment | Working temperature         | °c    | -30 ~ +80           |  |  |
|             | Working humidity            | RH    | 10% ~ 90%           |  |  |
|             | Storage temperature         | °c    | -40 ~ +100          |  |  |
|             | Short circuit protection    |       | YES                 |  |  |
|             | Over current protection     |       | YES                 |  |  |
| Function    | Waterproof                  |       | IP68                |  |  |
|             | Over temperature protection |       | YES                 |  |  |
|             | Over voltage protection     |       | YES                 |  |  |
| Mechanical  | Weight                      | g     | 2350                |  |  |
| Medialical  | Size                        | mm    | 220*127*63          |  |  |
| Other       | Cooling                     |       | Free air convection |  |  |
| Other       | Packaging                   |       | Brown box           |  |  |