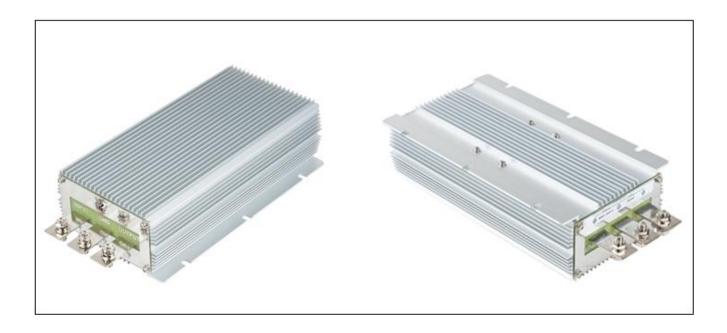

| Input voltage | Output voltage | Output current | Output power | Efficiency | Size         |
|---------------|----------------|----------------|--------------|------------|--------------|
| 35-60V DC     | 24V DC         | 50 Amps        | 1200 Watts   | 96%        | 220*127*63mm |

#### **Features**

- Design meeting RoHS / CE
- High efficiency: 96% (@ 48V input)
- Non-isolated between input and output
- Internal capacitor: NCC & NICHICON (high reliability)
- 100% full load burn-in test
- Over load, Over temperature and Over voltage protections
- Waterproof level IP68
- 1 Year warranty

# **Specifications**

| Model       | WG-48S2450                  |       |                     |  |  |
|-------------|-----------------------------|-------|---------------------|--|--|
|             | Rated voltage               | V     | 48                  |  |  |
| Input       | Voltage range               | V     | 35-60               |  |  |
|             | Efficiency (type)           | %     | 96 @ 48V input      |  |  |
|             | Voltage                     | V     | 24                  |  |  |
|             | Max. rated current          | Α     | 50                  |  |  |
|             | Max. rated power            | W     | 1200                |  |  |
| Output      | Voltage regulation          | %     | ±1                  |  |  |
|             | Load regulation             | %     | 2                   |  |  |
|             | No load loss                | mA    | 70 @ 48V input      |  |  |
|             | Ripple & noise              | mVp-p | 180 (full load)     |  |  |
| Environment | Working temperature         | °c    | -30 ~ +80           |  |  |
|             | Working humidity            | RH    | 10% ~ 90%           |  |  |
|             | Storage temperature         | °c    | -40 ~ +100          |  |  |
|             | Short circuit protection    |       | YES                 |  |  |
|             | Over current protection     |       | YES                 |  |  |
| Function    | Waterproof                  |       | IP68                |  |  |
|             | Over temperature protection |       | YES                 |  |  |
|             | Over voltage protection     |       | YES                 |  |  |
| Mechanical  | Weight                      | g     | 2350                |  |  |
| Medialical  | Size                        | mm    | 220*127*63          |  |  |
| Other       | Cooling                     |       | Free air convection |  |  |
| Other       | Packaging                   |       | Brown box           |  |  |