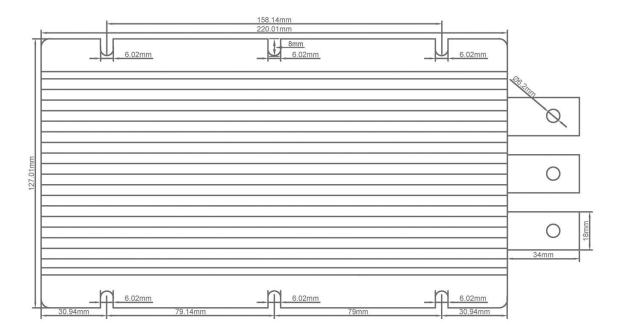

### **Dimension**

| Input voltage | Output voltage | Output current | Output power | Efficiency | Size         |
|---------------|----------------|----------------|--------------|------------|--------------|
| 35-60V DC     | 24V DC         | 50 Amps        | 1200 Watts   | 96%        | 220*127*63mm |

# **Specifications**

| Model       | WG-48S2450                  |       |                     |  |  |
|-------------|-----------------------------|-------|---------------------|--|--|
|             | Rated voltage               | V     | 48                  |  |  |
| Input       | Voltage range               | V     | 35-60               |  |  |
|             | Efficiency (type)           | %     | 96 @ 48V input      |  |  |
|             | Voltage                     | V     | 24                  |  |  |
|             | Max. rated current          | Α     | 50                  |  |  |
|             | Max. rated power            | W     | 1200                |  |  |
| Output      | Voltage regulation          | %     | ±1                  |  |  |
|             | Load regulation             | %     | 2                   |  |  |
|             | No load loss                | mA    | 70 @ 48V input      |  |  |
|             | Ripple & noise              | mVp-p | 180 (full load)     |  |  |
| Environment | Working temperature         | °c    | -30 ~ +80           |  |  |
|             | Working humidity            | RH    | 10% ~ 90%           |  |  |
|             | Storage temperature         | °c    | -40 ~ +100          |  |  |
|             | Short circuit protection    |       | YES                 |  |  |
|             | Over current protection     |       | YES                 |  |  |
| Function    | Waterproof                  |       | IP68                |  |  |
|             | Over temperature protection |       | YES                 |  |  |
|             | Over voltage protection     |       | YES                 |  |  |
| Mechanical  | Weight                      | g     | 2350                |  |  |
| Medialical  | Size                        | mm    | 220*127*63          |  |  |
| Other       | Cooling                     |       | Free air convection |  |  |
| Other       | Packaging                   |       | Brown box           |  |  |