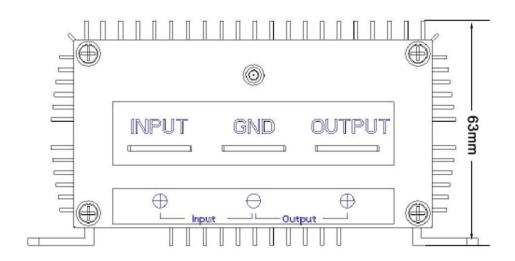

| -40 ~ +100          |  |  |
|             | Short circuit protection    |       | YES                 |  |  |
|             | Over current protection     |       | YES                 |  |  |
| Function    | Waterproof                  |       | IP68                |  |  |
|             | Over temperature protection |       | YES                 |  |  |
|             | Over voltage protection     |       | YES                 |  |  |
| Mechanical  | Weight                      | g     | 2350                |  |  |
| Medialical  | Size                        | mm    | 220*127*63          |  |  |
| Other       | Cooling                     |       | Free air convection |  |  |
| Other       | Packaging                   |       | Brown box           |  |  |









### **Dimension**