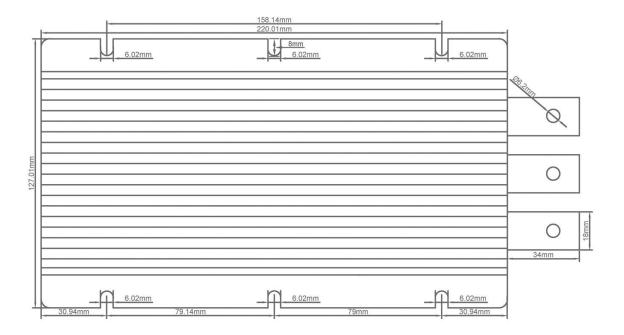

## **Dimension**

| Input voltage | Output voltage | Output current | Output power | Efficiency | Size         |
|---------------|----------------|----------------|--------------|------------|--------------|
| 35-60V DC     | 24V DC         | 63 Amps        | 1500 Watts   | 95%        | 220*127*63mm |

# **Specifications**

| Model       |                             | WG-48S2463 |                     |  |  |
|-------------|-----------------------------|------------|---------------------|--|--|
|             | Rated voltage               | V          | 48                  |  |  |
| Input       | Voltage range               | V          | 35-60               |  |  |
|             | Efficiency (type)           | %          | 95 @ 48V input      |  |  |
| Output      | Voltage                     | V          | 24                  |  |  |
|             | Max. rated current          | Α          | 63                  |  |  |
|             | Max. rated power            | W          | 1500                |  |  |
|             | Voltage regulation          | %          | ±1                  |  |  |
|             | Load regulation             | %          | 2                   |  |  |
|             | No load loss                | mA         | 70 @ 48V input      |  |  |
|             | Ripple & noise              | mVp-p      | 180 (full load)     |  |  |
| Environment | Working temperature         | °C         | -30 ~ +80           |  |  |
|             | Working humidity            | RH         | 10% ~ 90%           |  |  |
|             | Storage temperature         | °C         | -40 ~ +100          |  |  |
| Function    | Short circuit protection    |            | YES                 |  |  |
|             | Over current protection     |            | YES                 |  |  |
|             | Waterproof                  |            | IP68                |  |  |
|             | Over temperature protection |            | YES                 |  |  |
|             | Over voltage protection     |            | YES                 |  |  |
| Mechanical  | Weight                      | g          | 2350                |  |  |
|             | Size                        | mm         | 220*127*63          |  |  |
| Other       | Cooling                     |            | Free air convection |  |  |
| Other       | Packaging                   |            | Brown box           |  |  |