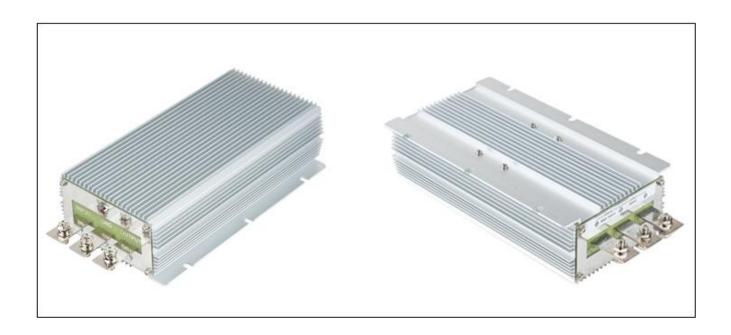

| Input voltage | Output voltage | Output current | Output power | Efficiency | Size         |
|---------------|----------------|----------------|--------------|------------|--------------|
| 35-60V DC     | 24V DC         | 63 Amps        | 1500 Watts   | 95%        | 220*127*63mm |

# **Specifications**

| Model       |                             | WG-48S2463 |                     |  |  |
|-------------|-----------------------------|------------|---------------------|--|--|
|             | Rated voltage               | V          | 48                  |  |  |
| Input       | Voltage range               | V          | 35-60               |  |  |
|             | Efficiency (type)           | %          | 95 @ 48V input      |  |  |
| Output      | Voltage                     | V          | 24                  |  |  |
|             | Max. rated current          | Α          | 63                  |  |  |
|             | Max. rated power            | W          | 1500                |  |  |
|             | Voltage regulation          | %          | ±1                  |  |  |
|             | Load regulation             | %          | 2                   |  |  |
|             | No load loss                | mA         | 70 @ 48V input      |  |  |
|             | Ripple & noise              | mVp-p      | 180 (full load)     |  |  |
| Environment | Working temperature         | °C         | -30 ~ +80           |  |  |
|             | Working humidity            | RH         | 10% ~ 90%           |  |  |
|             | Storage temperature         | °C         | -40 ~ +100          |  |  |
| Function    | Short circuit protection    |            | YES                 |  |  |
|             | Over current protection     |            | YES                 |  |  |
|             | Waterproof                  |            | IP68                |  |  |
|             | Over temperature protection |            | YES                 |  |  |
|             | Over voltage protection     |            | YES                 |  |  |
| Mechanical  | Weight                      | g          | 2350                |  |  |
|             | Size                        | mm         | 220*127*63          |  |  |
| Other       | Cooling                     |            | Free air convection |  |  |
| Other       | Packaging                   |            | Brown box           |  |  |