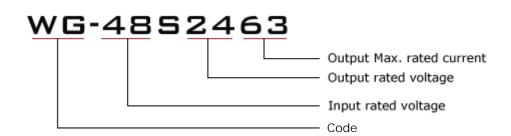

| Input voltage | Output voltage | Output current | Output power | Efficiency | Size         |
|---------------|----------------|----------------|--------------|------------|--------------|
| 35-60V DC     | 24V DC         | 63 Amps        | 1500 Watts   | 95%        | 220*127*63mm |



### **Features**

- Design meeting RoHS / CE
- High efficiency: 95% (@ 48V input)
- Non-isolated between input and output
- Internal capacitor: NCC & NICHICON (high reliability)
- 100% full load burn-in test
- Over load, Over temperature and Over voltage protections
- Waterproof level IP68
- 1 Year warranty

## **Applications**

- Trucks
- Forklifts
- Buses
- Logging Vehicles
- Electromotor
- Telecommunications
- Boat & Yacht
- LED Marketplaces and so on..

#### Model naming method





# **Specifications**

| Model       |                             | WG-48S2463 |                     |  |  |
|-------------|-----------------------------|------------|---------------------|--|--|
|             | Rated voltage               | V          | 48                  |  |  |
| Input       | Voltage range               | V          | 35-60               |  |  |
|             | Efficiency (type)           | %          | 95 @ 48V input      |  |  |
| Output      | Voltage                     | V          | 24                  |  |  |
|             | Max. rated current          | Α          | 63                  |  |  |
|             | Max. rated power            | W          | 1500                |  |  |
|             | Voltage regulation          | %          | ±1