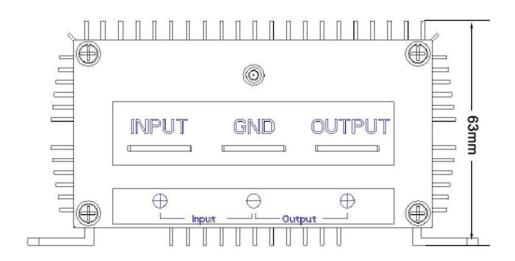

nction    | Short circuit protection    |            | YES                 |  |  |
|             | Over current protection     |            | YES                 |  |  |
|             | Waterproof                  |            | IP68                |  |  |
|             | Over temperature protection |            | YES                 |  |  |
|             | Over voltage protection     |            | YES                 |  |  |
| Mechanical  | Weight                      | g          | 2350                |  |  |
|             | Size                        | mm         | 220*127*63          |  |  |
| Other       | Cooling                     |            | Free air convection |  |  |
| Other       | Packaging                   |            | Brown box           |  |  |



## **Dimension**