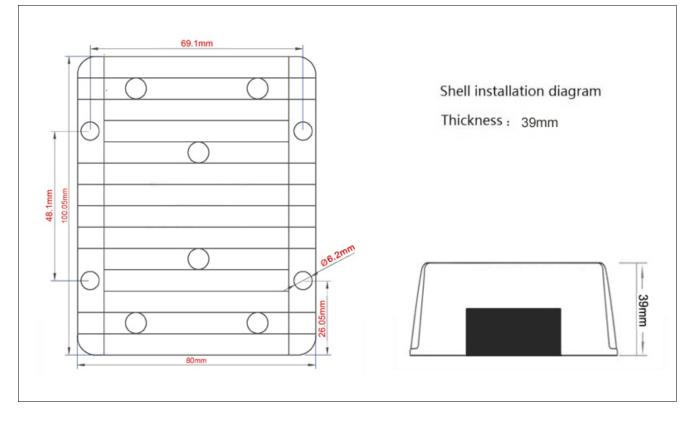

## Dimension

| Input voltage | Output voltage | Output current | Output power | Efficiency | Size        |
|---------------|----------------|----------------|--------------|------------|-------------|
| 8-36V DC      | 12V DC         | 15 Amps        | 180 Watts    | 96%        | 100*80*39mm |

# Specifications

| Model       | WG8-36S1215                   |     |                     |  |
|-------------|-------------------------------|-----|---------------------|--|
| Input       | Rated voltage                 | V   | 12/24               |  |
|             | Voltage range                 | V   | 8-36                |  |
|             | Efficiency (type)             | %   | 96% @ 12V input     |  |
|             | Positive cable (red)          | AWG | 12 @ 16cm length    |  |
|             | Negative cable (black)        | AWG | 12 @ 16cm length    |  |
| Output      | Voltage                       | V   | 12                  |  |
|             | Max. rated current            | А   | 15                  |  |
|             | Max. rated power              | W   | 180                 |  |
|             | Voltage regulation            | %   | ±1                  |  |
|             | Load regulation               | %   | 2                   |  |
|             | No load loss                  | mA  | 90                  |  |
|             | Ripple & noise                | mV  | 160                 |  |
|             | Positive cable (white/yellow) | AWG | 14 @ 16cm length    |  |
|             | Negative cable (black)        | AWG | 14 @ 16cm length    |  |
| Environment | Working temperature           | °c  | -35 ~ +80           |  |
|             | Working humidity              | RH  | 10% ~ 90%           |  |
|             | Storage temperature           | °c  | -50 ~ +125          |  |
| Function    | Short circuit protection      |     | YES                 |  |
|             | Over load protection          |     | YES                 |  |
|             | Waterproof                    |     | IP68                |  |
|             | Over temperature protection   |     | YES                 |  |
|             | Over voltage protection       |     | YES                 |  |
| Mechanical  | Weight                        | g   | 480                 |  |
|             | Size                          | mm  | 100*80*39           |  |
| Other       | Cooling                       |     | Free air convection |  |
|             | Packaging                     |     | White box           |  |