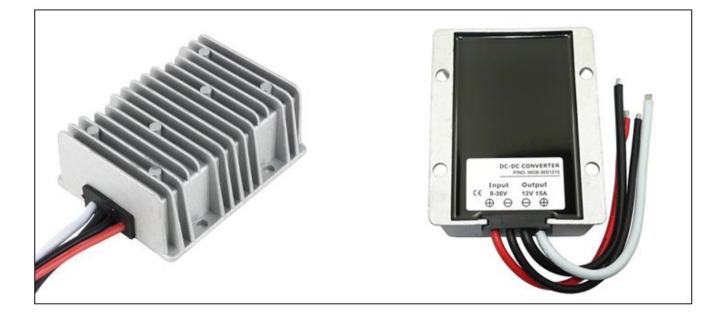

| Input voltage | Output voltage | Output current | Output power | Efficiency | Size        |
|---------------|----------------|----------------|--------------|------------|-------------|
| 8-36V DC      | 12V DC         | 15 Amps        | 180 Watts    | 96%        | 100*80*39mm |

# Specifications

| Model       | WG8-36S1215                   |     |                     |  |
|-------------|-------------------------------|-----|---------------------|--|
| Input       | Rated voltage                 | V   | 12/24               |  |
|             | Voltage range                 | V   | 8-36                |  |
|             | Efficiency (type)             | %   | 96% @ 12V input     |  |
|             | Positive cable (red)          | AWG | 12 @ 16cm length    |  |
|             | Negative cable (black)        | AWG | 12 @ 16cm length    |  |
| Output      | Voltage                       | V   | 12                  |  |
|             | Max. rated current            | А   | 15                  |  |
|             | Max. rated power              | W   | 180                 |  |
|             | Voltage regulation            | %   | ±1                  |  |
|             | Load regulation               | %   | 2                   |  |
|             | No load loss                  | mA  | 90                  |  |
|             | Ripple & noise                | mV  | 160                 |  |
|             | Positive cable (white/yellow) | AWG | 14 @ 16cm length    |  |
|             | Negative cable (black)        | AWG | 14 @ 16cm length    |  |
| Environment | Working temperature           | °c  | -35 ~ +80           |  |
|             | Working humidity              | RH  | 10% ~ 90%           |  |
|             | Storage temperature           | °c  | -50 ~ +125          |  |
| Function    | Short circuit protection      |     | YES                 |  |
|             | Over load protection          |     | YES                 |  |
|             | Waterproof                    |     | IP68                |  |
|             | Over temperature protection   |     | YES                 |  |
|             | Over voltage protection       |     | YES                 |  |
| Mechanical  | Weight                        | g   | 480                 |  |
|             | Size                          | mm  | 100*80*39           |  |
| Other       | Cooling                       |     | Free air convection |  |
|             | Packaging                     |     | White box           |  |