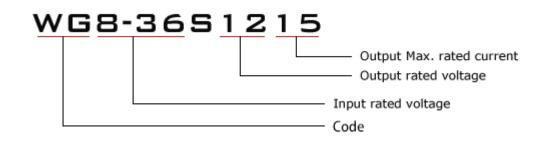

| Input voltage | Output voltage | Output current | Output power | Efficiency | Size        |
|---------------|----------------|----------------|--------------|------------|-------------|
| 8-36V DC      | 12V DC         | 15 Amps        | 180 Watts    | 96%        | 100*80*39mm |



### Features

- Design meeting RoHS / CE
- High efficiency: 96% (@ 12V input)
- Non-isolated between input and output
- Internal capacitor: NCC & NICHICON (high reliability)
- 100% full load burn-in test
- Short circuit, Over load, Over temperature protections
- Waterproof level IP68
- 1 Year warranty

#### Applications

- Trucks
- Forklifts
- Buses
- Logging Vehicles
- Electromotor
- Telecommunications
- Boat & Yacht
- LED Marketplaces and so on..

## Model naming method





# Specifications

| Model       | WG8-36S1215                   |     |                     |  |
|-------------|-------------------------------|-----|---------------------|--|
| Input       | Rated voltage                 | V   | 12/24               |  |
|             | Voltage range                 | V   | 8-36                |  |
|             | Efficiency (type)             | %   | 96% @ 12V input     |  |
|             | Positive cable (red)          | AWG | 12 @ 16cm length    |  |
|             | Negative cable (black)        | AWG | 12 @ 16cm length    |  |
| Output      | Voltage                       | V   | 12                  |  |
|             | Max. rated current            | А   | 15                  |  |
|             | Max. rated power              | W   | 180