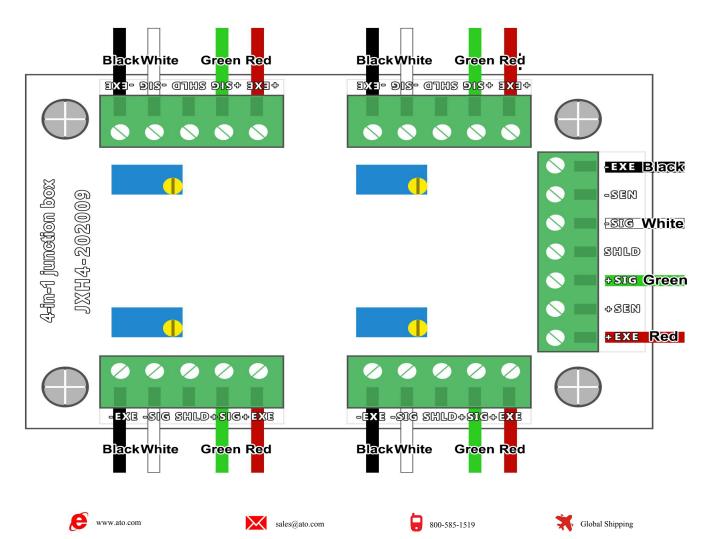

ell, good interference resistance, dedicated for waterproof sealing joint, cover waterproof rubber gasket, waterproof and dustproof; easy and convenient assembly and debugging, high reliability; sensitivity matching adjustment mode, each output can be balanced to prevent damage of induction lightning and surge signal.

outline dimension



## technical parameter

| Technical indicators   | qualification  | unit |
|------------------------|----------------|------|
| Multidirectional input | 0-20           | mV   |
| Single-way output      | 0-20           | mV   |
| accuracy               | $\leq \pm 0.1$ | %F∙S |
| Power supply voltage   | 12,24          | VDC  |
| Working temperature    | -20~85         | °C   |
| Protection level       | Ip67           |      |

## mode of connection :