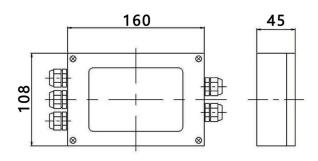

## **DY-JXH-4** Four-channel junction box

## Features and uses

JXH multiplex junction box, aluminum alloy shell, good interference resistance, dedicated for waterproof sealing joint, cover waterproof rubber gasket, waterproof and dustproof; easy and convenient assembly and debugging, high reliability; sensitivity matching adjustment mode, each output can be balanced to prevent damage of induction lightning and surge signal.

outline dimension



## technical parameter

| Technical indicators   | qualification  | unit |
|------------------------|----------------|------|
| Multidirectional input | 0-20           | mV   |
| Single-way output      | 0-20           | mV   |
| accuracy               | $\leq \pm 0.1$ | %F∙S |
| Power supply voltage   | 12,24          | VDC  |
| Working temperature    | -20~85         | °C   |
| Protection level       | Ip67           |      |

## mode of connection :